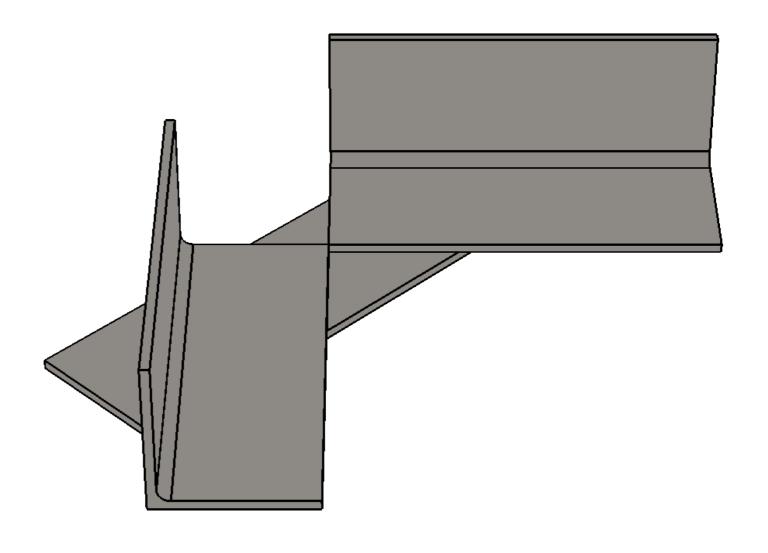

| UNLESS OTHERWISE SPECIFIED: DIMENSIONS ARE IN MILLIMETERS  TOLERANCES: LINEAR: +/- 1mm ANGULAR: +/- 1degree |        |            | FINISH: Paint      |        |                | D                      | O NOT SCALE DRAWING | REVISION     | В     |  |
|-------------------------------------------------------------------------------------------------------------|--------|------------|--------------------|--------|----------------|------------------------|---------------------|--------------|-------|--|
|                                                                                                             |        |            |                    |        |                | Designed 2 Build       |                     |              |       |  |
|                                                                                                             | NAME   | DATE       |                    |        |                | TITLE:                 |                     |              |       |  |
| DRAWN                                                                                                       | Merlin | 2017-04-22 |                    |        |                |                        |                     |              |       |  |
| Q.A Merlin 2017-04-22                                                                                       |        | 2017-04-22 |                    |        |                | Cornei                 |                     | er Jig       | r Jig |  |
|                                                                                                             |        |            | STOCK:             | STOCK: |                |                        |                     | •            |       |  |
|                                                                                                             |        |            | STOCK SIZE:        |        |                |                        |                     |              |       |  |
|                                                                                                             |        | MATERIAL:  | MATERIAL: Assembly |        | part no. p0088 |                        | 38                  | A3           |       |  |
|                                                                                                             |        |            |                    |        | •              | · ·                    |                     |              |       |  |
|                                                                                                             |        |            | WEIGHT: 808.15     |        |                | SCALE:1:1 SHEET 1 OF 4 |                     | SHEET 1 OF 4 | -     |  |