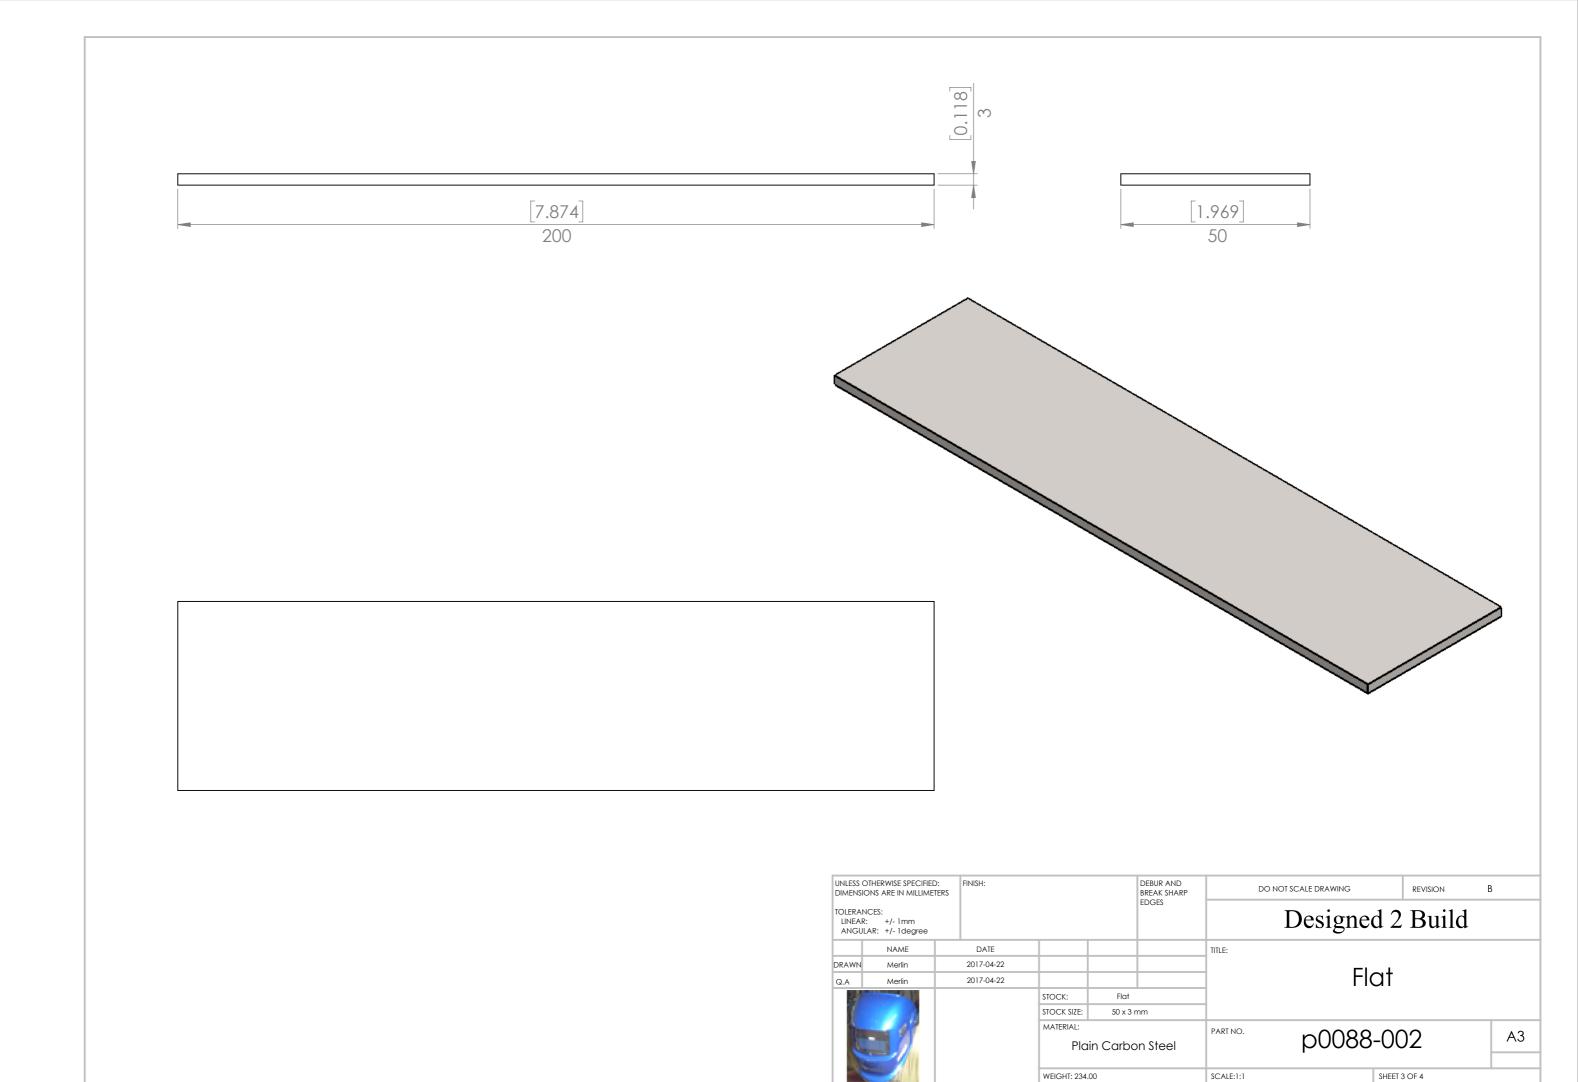

| QTY. | PART NUMBER | DESCRIPTION | MATERIAL           | WEIGHT |
|------|-------------|-------------|--------------------|--------|
| 2    | p0088-001   | Angle       | Plain Carbon Steel | 287.07 |
| 1    | p0088-002   | Flat        | Plain Carbon Steel | 234.00 |

| QTY. | PART NUMBER | DESCRIPTION | MATERIAL           | WEIGHT |  |
|------|-------------|-------------|--------------------|--------|--|
| 2    | p0088-001   | Angle       | Plain Carbon Steel | 287.07 |  |
| 1    | p0088-002   | Flat        | Plain Carbon Steel | 234.00 |  |