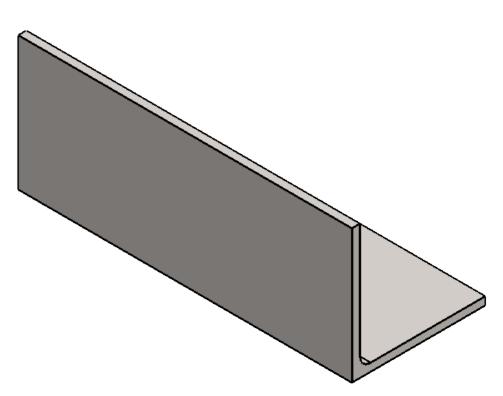

| UNLESS OTHERWISE SPECIFIED: DIMENSIONS ARE IN MILLIMETERS |        |                   |              |          | DEBUR AND<br>BREAK SHARP<br>EDGES | DO               | NOT SCALE DRAWING |              | В  |  |
|-----------------------------------------------------------|--------|-------------------|--------------|----------|-----------------------------------|------------------|-------------------|--------------|----|--|
| TOLERANCES:<br>LINEAR: +/- 1mm<br>ANGULAR: +/- 1degree    |        |                   |              |          |                                   | Designed 2 Build |                   |              |    |  |
|                                                           | NAME   | DATE              |              |          |                                   | TITLE:           |                   |              |    |  |
| DRAWN                                                     | Merlin | 2017-04-22        |              |          |                                   |                  |                   |              |    |  |
| Q.A                                                       | Merlin | 2017-04-22        |              |          |                                   | Angle            |                   |              |    |  |
|                                                           |        |                   | STOCK:       | Angle    |                                   | <u> </u>         |                   |              |    |  |
|                                                           |        | STOCK SIZE: 50x50 |              | 50x50x3  | 3mm                               |                  |                   |              |    |  |
|                                                           |        |                   | MATERIAL:    | in Carbo | on Steel                          | PART NO.         | p0088             | -001         | A3 |  |
|                                                           |        |                   | WEIGHT: 287. | 07       |                                   | SCALE:1:1        |                   | SHEET 2 OF 4 |    |  |