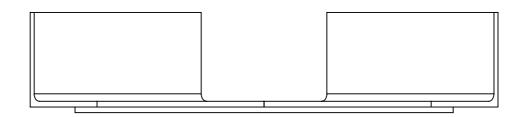

| UNLESS OTHERWISE SPECIFIED: FINISH: DIMENSIONS ARE IN MILLIMETERS |                                                        |            |              | DEBUR AND<br>BREAK SHARP |       | DC               | D NOT SCALE DRAWING   | REVISION | В |  |
|-------------------------------------------------------------------|--------------------------------------------------------|------------|--------------|--------------------------|-------|------------------|-----------------------|----------|---|--|
| LINEAR                                                            | TOLERANCES:<br>LINEAR: +/- 1mm<br>ANGULAR: +/- 1degree |            | Paint        |                          | EDGES | Designed 2 Build |                       |          |   |  |
|                                                                   | NAME                                                   | DATE       |              |                          |       | TITLE:           |                       |          |   |  |
| DRAWN                                                             | Merlin                                                 | 2017-04-22 |              |                          |       |                  |                       |          |   |  |
| Q.A                                                               | Q.A Merlin 2017-04-22                                  |            |              | Corner Jig               |       |                  |                       |          |   |  |
|                                                                   |                                                        |            | STOCK:       |                          |       |                  |                       | •        |   |  |
| 1                                                                 |                                                        |            | STOCK SIZE:  |                          |       |                  |                       |          |   |  |
|                                                                   |                                                        |            | MATERIAL:    |                          |       | part no. p0088   |                       | A3       |   |  |
|                                                                   |                                                        |            |              |                          |       | ·                |                       |          |   |  |
|                                                                   |                                                        |            | WEIGHT: 808. | WEIGHT: 808.15           |       | SCALE:1:2        | CALE:1:2 SHEET 4 OF 4 |          |   |  |