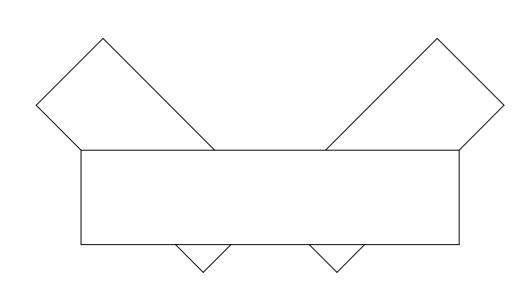

| QTY. | PART NUMBER | DESCRIPTION | MATERIAL           | WEIGHT |  |
|------|-------------|-------------|--------------------|--------|--|
| 2    | p0088-001   | Angle       | Plain Carbon Steel | 287.07 |  |
| 1    | p0088-002   | Flat        | Plain Carbon Steel | 234.00 |  |

| QTY. | PART NUMBER | DESCRIPTION | MATERIAL           | WEIGHT |
|------|-------------|-------------|--------------------|--------|
| 2    | p0088-001   | Angle       | Plain Carbon Steel | 287.07 |
| 1    | p0088-002   | Flat        | Plain Carbon Steel | 234.00 |