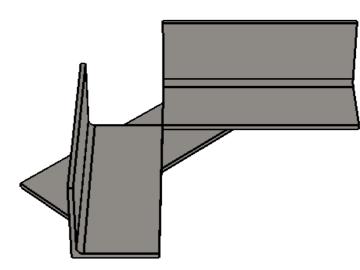

| UNLESS OTHERWISE SPECIFIED: DIMENSIONS ARE IN MILLIMETERS  TOLERANCES: LINEAR: +/- 1mm ANGULAR: +/- 1degree |        |            | FINISH: Paint      |        |                | D                      | O NOT SCALE DRAWING | REVISION     | В     |  |
|-------------------------------------------------------------------------------------------------------------|--------|------------|--------------------|--------|----------------|------------------------|---------------------|--------------|-------|--|
|                                                                                                             |        |            |                    |        |                | Designed 2 Build       |                     |              |       |  |
|                                                                                                             | NAME   | DATE       |                    |        |                | TITLE:                 |                     |              |       |  |
| DRAWN                                                                                                       | Merlin | 2017-04-22 |                    |        |                |                        |                     |              |       |  |
| Q.A Merlin 2017-04-22                                                                                       |        | 2017-04-22 |                    |        |                | Cornei                 |                     | er Jig       | r Jig |  |
|                                                                                                             |        |            | STOCK:             | STOCK: |                |                        |                     | •            |       |  |
|                                                                                                             |        |            | STOCK SIZE:        |        |                |                        |                     |              |       |  |
|                                                                                                             |        | MATERIAL:  | MATERIAL: Assembly |        | part no. p0088 |                        | 38                  | A3           |       |  |
|                                                                                                             |        |            |                    |        | •              | · ·                    |                     |              |       |  |
|                                                                                                             |        |            | WEIGHT: 808.15     |        |                | SCALE:1:1 SHEET 1 OF 4 |                     | SHEET 1 OF 4 | -     |  |

| UNLESS OTHERWISE SPECIFIED: FINISH: DIMENSIONS ARE IN MILLIMETERS |                                                        |            |              | DEBUR AND<br>BREAK SHARP |       | DC               | D NOT SCALE DRAWING   | REVISION | В |  |
|-------------------------------------------------------------------|--------------------------------------------------------|------------|--------------|--------------------------|-------|------------------|-----------------------|----------|---|--|
| LINEAR                                                            | TOLERANCES:<br>LINEAR: +/- 1mm<br>ANGULAR: +/- 1degree |            | Paint        |                          | EDGES | Designed 2 Build |                       |          |   |  |
|                                                                   | NAME                                                   | DATE       |              |                          |       | TITLE:           |                       |          |   |  |
| DRAWN                                                             | Merlin                                                 | 2017-04-22 |              |                          |       |                  |                       |          |   |  |
| Q.A                                                               | Q.A Merlin 2017-04-22                                  |            |              | Corner Jig               |       |                  |                       |          |   |  |
|                                                                   |                                                        |            | STOCK:       |                          |       |                  |                       | •        |   |  |
| 1                                                                 |                                                        |            | STOCK SIZE:  |                          |       |                  |                       |          |   |  |
|                                                                   |                                                        |            | MATERIAL:    |                          |       | part no. p0088   |                       | A3       |   |  |
|                                                                   |                                                        |            |              |                          |       | ·                |                       |          |   |  |
|                                                                   |                                                        |            | WEIGHT: 808. | WEIGHT: 808.15           |       | SCALE:1:2        | CALE:1:2 SHEET 4 OF 4 |          |   |  |