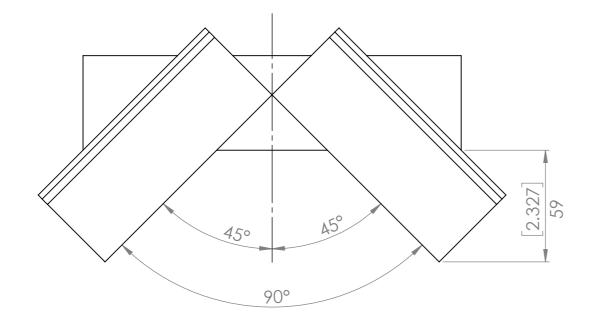

| UNLESS OTHERWISE SPECIFIED: DIMENSIONS ARE IN MILLIMETERS  TOLERANCES: LINEAR: +/- 1mm ANGULAR: +/- 1degree |        |            | FINISH: Paint      |        |                | D                      | O NOT SCALE DRAWING | REVISION     | В     |  |
|-------------------------------------------------------------------------------------------------------------|--------|------------|--------------------|--------|----------------|------------------------|---------------------|--------------|-------|--|
|                                                                                                             |        |            |                    |        |                | Designed 2 Build       |                     |              |       |  |
|                                                                                                             | NAME   | DATE       |                    |        |                | TITLE:                 |                     |              |       |  |
| DRAWN                                                                                                       | Merlin | 2017-04-22 |                    |        |                |                        |                     |              |       |  |
| Q.A Merlin 2017-04-22                                                                                       |        | 2017-04-22 |                    |        |                | Cornei                 |                     | er Jig       | r Jig |  |
|                                                                                                             |        |            | STOCK:             | STOCK: |                |                        |                     | •            |       |  |
|                                                                                                             |        |            | STOCK SIZE:        |        |                |                        |                     |              |       |  |
|                                                                                                             |        | MATERIAL:  | MATERIAL: Assembly |        | part no. p0088 |                        | 38                  | A3           |       |  |
|                                                                                                             |        |            |                    |        | •              | · ·                    |                     |              |       |  |
|                                                                                                             |        |            | WEIGHT: 808.15     |        |                | SCALE:1:1 SHEET 1 OF 4 |                     | SHEET 1 OF 4 | -     |  |