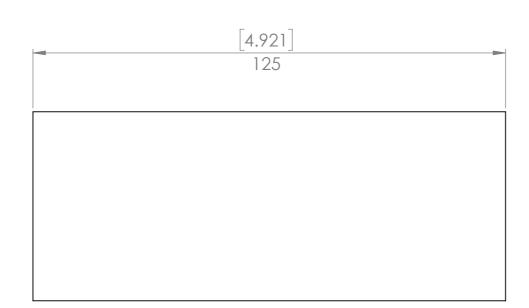

| UNLESS OTHERWISE SPECIFIED: DIMENSIONS ARE IN MILLIMETERS |        |                   |              |          | DEBUR AND<br>BREAK SHARP<br>EDGES | DO               | NOT SCALE DRAWING |              | В  |  |
|-----------------------------------------------------------|--------|-------------------|--------------|----------|-----------------------------------|------------------|-------------------|--------------|----|--|
| TOLERANCES:<br>LINEAR: +/- 1mm<br>ANGULAR: +/- 1degree    |        |                   |              |          |                                   | Designed 2 Build |                   |              |    |  |
|                                                           | NAME   | DATE              |              |          |                                   | TITLE:           |                   |              |    |  |
| DRAWN                                                     | Merlin | 2017-04-22        |              |          |                                   |                  |                   |              |    |  |
| Q.A                                                       | Merlin | 2017-04-22        |              |          |                                   | Angle            |                   |              |    |  |
|                                                           |        |                   | STOCK:       | Angle    |                                   | <u> </u>         |                   |              |    |  |
|                                                           |        | STOCK SIZE: 50x50 |              | 50x50x3  | 3mm                               |                  |                   |              |    |  |
|                                                           |        |                   | MATERIAL:    | in Carbo | on Steel                          | PART NO.         | p0088             | -001         | A3 |  |
|                                                           |        |                   | WEIGHT: 287. | 07       |                                   | SCALE:1:1        |                   | SHEET 2 OF 4 |    |  |