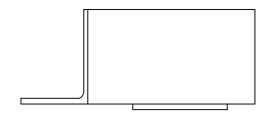

| UNLESS OTHERWISE SPECIFIED: DIMENSIONS ARE IN MILLIMETERS  TOLERANCES: LINEAR: +/- 1mm ANGULAR: +/- 1degree |        |            | FINISH: Paint      |        |                | D                      | O NOT SCALE DRAWING | REVISION     | В     |  |
|-------------------------------------------------------------------------------------------------------------|--------|------------|--------------------|--------|----------------|------------------------|---------------------|--------------|-------|--|
|                                                                                                             |        |            |                    |        |                | Designed 2 Build       |                     |              |       |  |
|                                                                                                             | NAME   | DATE       |                    |        |                | TITLE:                 |                     |              |       |  |
| DRAWN                                                                                                       | Merlin | 2017-04-22 |                    |        |                |                        |                     |              |       |  |
| Q.A Merlin 2017-04-22                                                                                       |        | 2017-04-22 |                    |        |                | Cornei                 |                     | er Jig       | r Jig |  |
|                                                                                                             |        |            | STOCK:             | STOCK: |                |                        |                     | •            |       |  |
|                                                                                                             |        |            | STOCK SIZE:        |        |                |                        |                     |              |       |  |
|                                                                                                             |        | MATERIAL:  | MATERIAL: Assembly |        | part no. p0088 |                        | 38                  | A3           |       |  |
|                                                                                                             |        |            |                    |        | •              | · ·                    |                     |              |       |  |
|                                                                                                             |        |            | WEIGHT: 808.15     |        |                | SCALE:1:1 SHEET 1 OF 4 |                     | SHEET 1 OF 4 | -     |  |

| UNLESS OTHERWISE SPECIFIED: FINISH: DIMENSIONS ARE IN MILLIMETERS |                                                        |            |              | DEBUR AND<br>BREAK SHARP |       | DC               | D NOT SCALE DRAWING   | REVISION | В |  |
|-------------------------------------------------------------------|--------------------------------------------------------|------------|--------------|--------------------------|-------|------------------|-----------------------|----------|---|--|
| LINEAR                                                            | TOLERANCES:<br>LINEAR: +/- 1mm<br>ANGULAR: +/- 1degree |            | Paint        |                          | EDGES | Designed 2 Build |                       |          |   |  |
|                                                                   | NAME                                                   | DATE       |              |                          |       | TITLE:           |                       |          |   |  |
| DRAWN                                                             | Merlin                                                 | 2017-04-22 |              |                          |       |                  |                       |          |   |  |
| Q.A                                                               | Q.A Merlin 2017-04-22                                  |            |              | Corner Jig               |       |                  |                       |          |   |  |
|                                                                   |                                                        |            | STOCK:       |                          |       |                  |                       | •        |   |  |
| 1                                                                 |                                                        |            | STOCK SIZE:  |                          |       |                  |                       |          |   |  |
|                                                                   |                                                        |            | MATERIAL:    |                          |       | part no. p0088   |                       | A3       |   |  |
|                                                                   |                                                        |            |              |                          |       | ·                |                       |          |   |  |
|                                                                   |                                                        |            | WEIGHT: 808. | WEIGHT: 808.15           |       | SCALE:1:2        | CALE:1:2 SHEET 4 OF 4 |          |   |  |