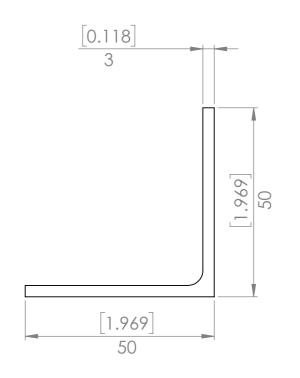

| UNLESS OTHERWISE SPECIFIED: DIMENSIONS ARE IN MILLIMETERS |        |                   |              |          | DEBUR AND<br>BREAK SHARP<br>EDGES | DO               | NOT SCALE DRAWING |              | В  |  |
|-----------------------------------------------------------|--------|-------------------|--------------|----------|-----------------------------------|------------------|-------------------|--------------|----|--|
| TOLERANCES:<br>LINEAR: +/- 1mm<br>ANGULAR: +/- 1degree    |        |                   |              |          |                                   | Designed 2 Build |                   |              |    |  |
|                                                           | NAME   | DATE              |              |          |                                   | TITLE:           |                   |              |    |  |
| DRAWN                                                     | Merlin | 2017-04-22        |              |          |                                   |                  |                   |              |    |  |
| Q.A                                                       | Merlin | 2017-04-22        |              |          |                                   | Angle            |                   |              |    |  |
|                                                           |        |                   | STOCK:       | Angle    |                                   | <u> </u>         |                   |              |    |  |
|                                                           |        | STOCK SIZE: 50x50 |              | 50x50x3  | 3mm                               |                  |                   |              |    |  |
|                                                           |        |                   | MATERIAL:    | in Carbo | on Steel                          | PART NO.         | p0088             | -001         | A3 |  |
|                                                           |        |                   | WEIGHT: 287. | 07       |                                   | SCALE:1:1        |                   | SHEET 2 OF 4 |    |  |