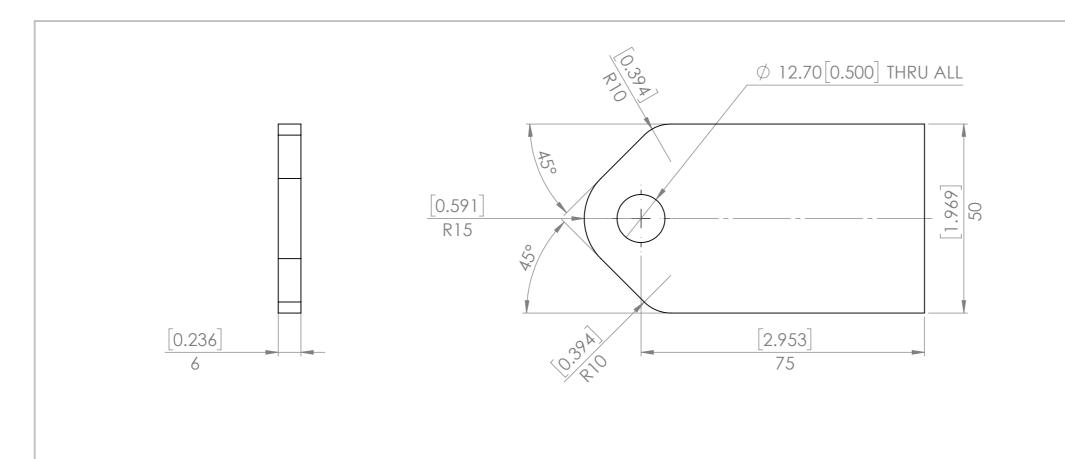

|        | OTHERWISE SPECIFIED                             |                                                                                                         | FINISH:      |             |          | DEBUR AND<br>BREAK SHARP | DO NOT SCALE DRAWING REVISION A |              |                | A  |  |
|--------|-------------------------------------------------|---------------------------------------------------------------------------------------------------------|--------------|-------------|----------|--------------------------|---------------------------------|--------------|----------------|----|--|
| LINEAR | OLERANCES: LINEAR: +/- 1mm ANGULAR: +/- 1degree |                                                                                                         |              |             |          | EDGES                    | Designed 2 Build                |              |                |    |  |
|        | NAME DATE                                       |                                                                                                         |              |             |          |                          | TITLE:                          |              |                |    |  |
| DRAWN  | Merlin                                          |                                                                                                         | 2017-03-29   |             |          |                          |                                 | Finger Mount |                |    |  |
| Q.A    | Merlin                                          |                                                                                                         | 2017-07-15   |             |          |                          |                                 |              |                |    |  |
|        |                                                 | Copyright (c)2017                                                                                       |              | STOCK:      | Plate    |                          |                                 |              |                |    |  |
| - 1    |                                                 | Desi                                                                                                    | gned 2 Build | STOCK SIZE: | 6mn      | n                        |                                 |              |                |    |  |
|        |                                                 | All rights reserved. Permission is hereby granted to produce one item from these plans for personal use |              | MATERIAL:   | in Carbo | on Steel                 | PART NO.                        | p0080-012    |                | A3 |  |
| -      |                                                 | only.                                                                                                   |              |             | 22       |                          | SCALE:1:1                       |              | SHEET 15 OF 28 |    |  |