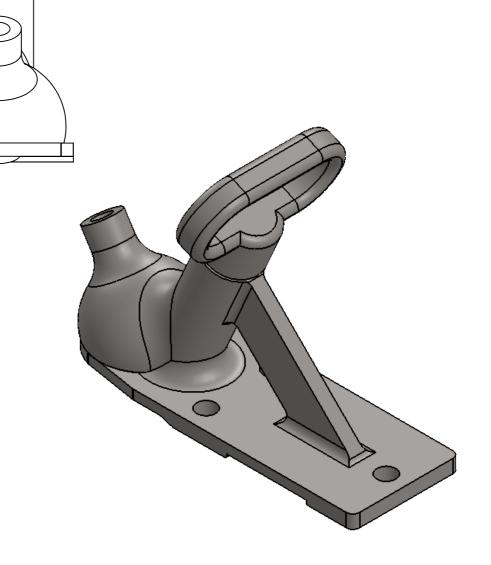

Diameter 330mm (13")
I used a pair of wheels that are usually sold for wheelbarrows.
The important thing is that they are a large enough diameter to allow the raising of the fingers and small enough to allow the fingers to be lowered into the gravel.