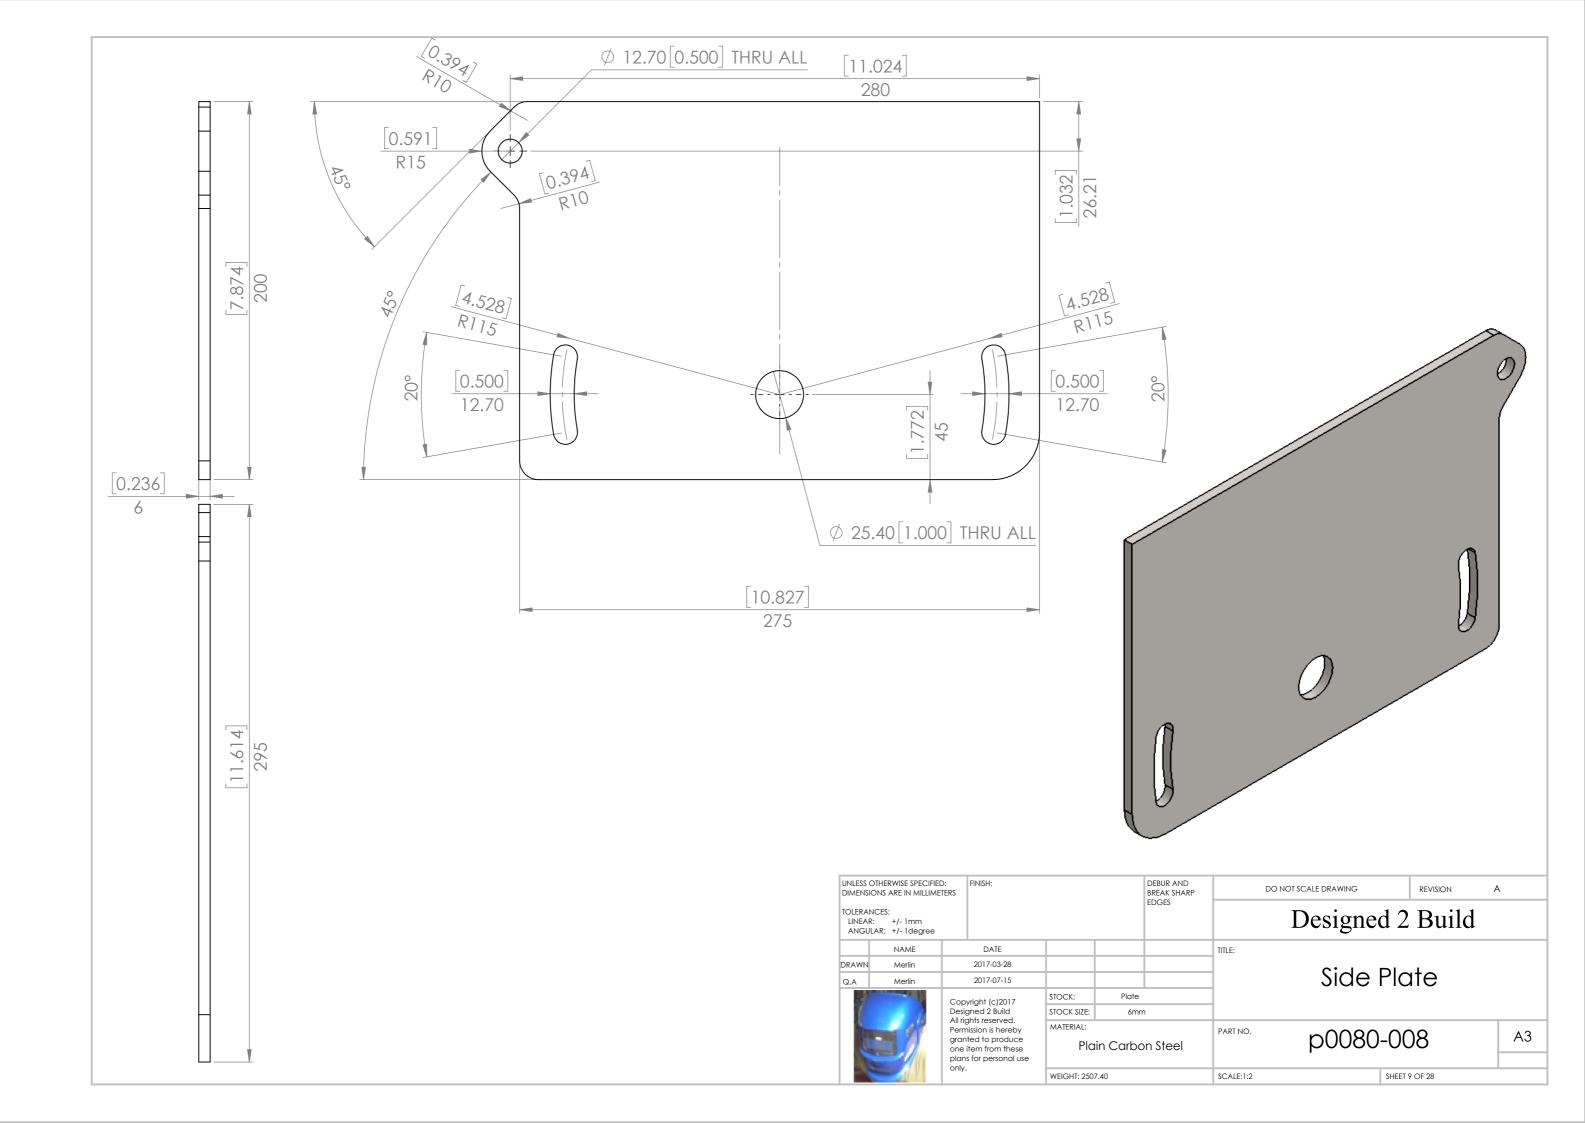

| Designed 2 Build                                                                                        | STOCK SIZE:  | 6mr      | n                        |            | 1                 |               |    |
|                            |                                         | All rights reserved. Permission is hereby granted to produce one item from these plans for personal use | MATERIAL:    | in Carbo | on Steel                 | PART NO.   | p0080             | -006          | A3 |
| - 8                        |                                         | only.                                                                                                   | WEIGHT: 187. | 50       |                          | SCALE:1:1  |                   | SHEET 7 OF 28 |    |













|                           | OTHERWISE SPECIFIEI<br>ONS ARE IN MILLIME |                                                                                                         |              |           | DEBUR AND<br>BREAK SHARP | DC          | NOT SCALE DRAWING | REVISION       | Α  |
|---------------------------|-------------------------------------------|---------------------------------------------------------------------------------------------------------|--------------|-----------|--------------------------|-------------|-------------------|----------------|----|
| TOLERAN<br>LINEAR<br>ANGU |                                           |                                                                                                         |              |           | EDG