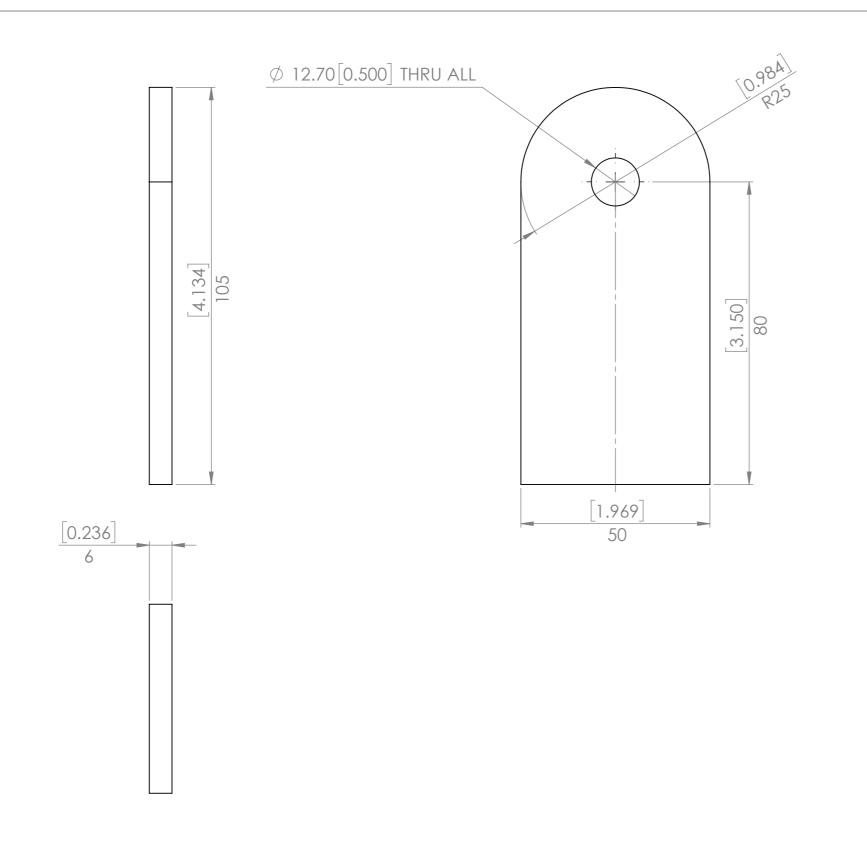

| ights reserved. mission is hereby nted to produce item from these | MATERIAL:       | MATERIAL: Assembly |                          | p0080-A02                |                   | )2  | A3       |   |
|         |                                                        | plar              | ns for personal use                                               |                 |                    | •                        |                          | •                 |     |          |   |
|         |                                                        | only              | <i>'</i> .                                                        | WEIGHT: 5923.50 |                    |                          | SCALE:1:5 SHEET 14 OF 28 |                   |     |          |   |





|        | OTHERWISE SPECIFIED                             |                                                                                                         | FINISH:      |             |          | DEBUR AND<br>BREAK SHARP | DO NOT SCALE DRAWING REVISION A |              |                | A  |  |
|--------|-------------------------------------------------|---------------------------------------------------------------------------------------------------------|--------------|-------------|----------|--------------------------|---------------------------------|--------------|----------------|----|--|
| LINEAR | OLERANCES: LINEAR: +/- 1mm ANGULAR: +/- 1degree |                                                                                                         |