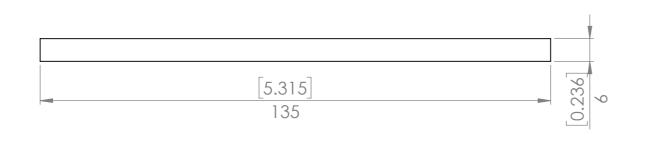

| Designed 2 Build                                                                                        | STOCK SIZE:  | 6mr      | n                        |            | 1                 |               |    |
|                            |                                         | All rights reserved. Permission is hereby granted to produce one item from these plans for personal use | MATERIAL:    | in Carbo | on Steel                 | PART NO.   | p0080             | -006          | A3 |
| - 8                        |                                         | only.                                                                                                   | WEIGHT: 187. | 50       |                          | SCALE:1:1  |                   | SHEET 7 OF 28 |    |













|                           | OTHERWISE SPECIFIEI<br>ONS ARE IN MILLIME |                                                                                                         |              |           | DEBUR AND<br>BREAK SHARP | DC          | NOT SCALE DRAWING | REVISION       | Α  |
|---------------------------|-------------------------------------------|---------------------------------------------------------------------------------------------------------|--------------|-----------|--------------------------|-------------|-------------------|----------------|----|
| TOLERAN<br>LINEAR<br>ANGU |                                           |                                                                                                         |              |           | EDGES