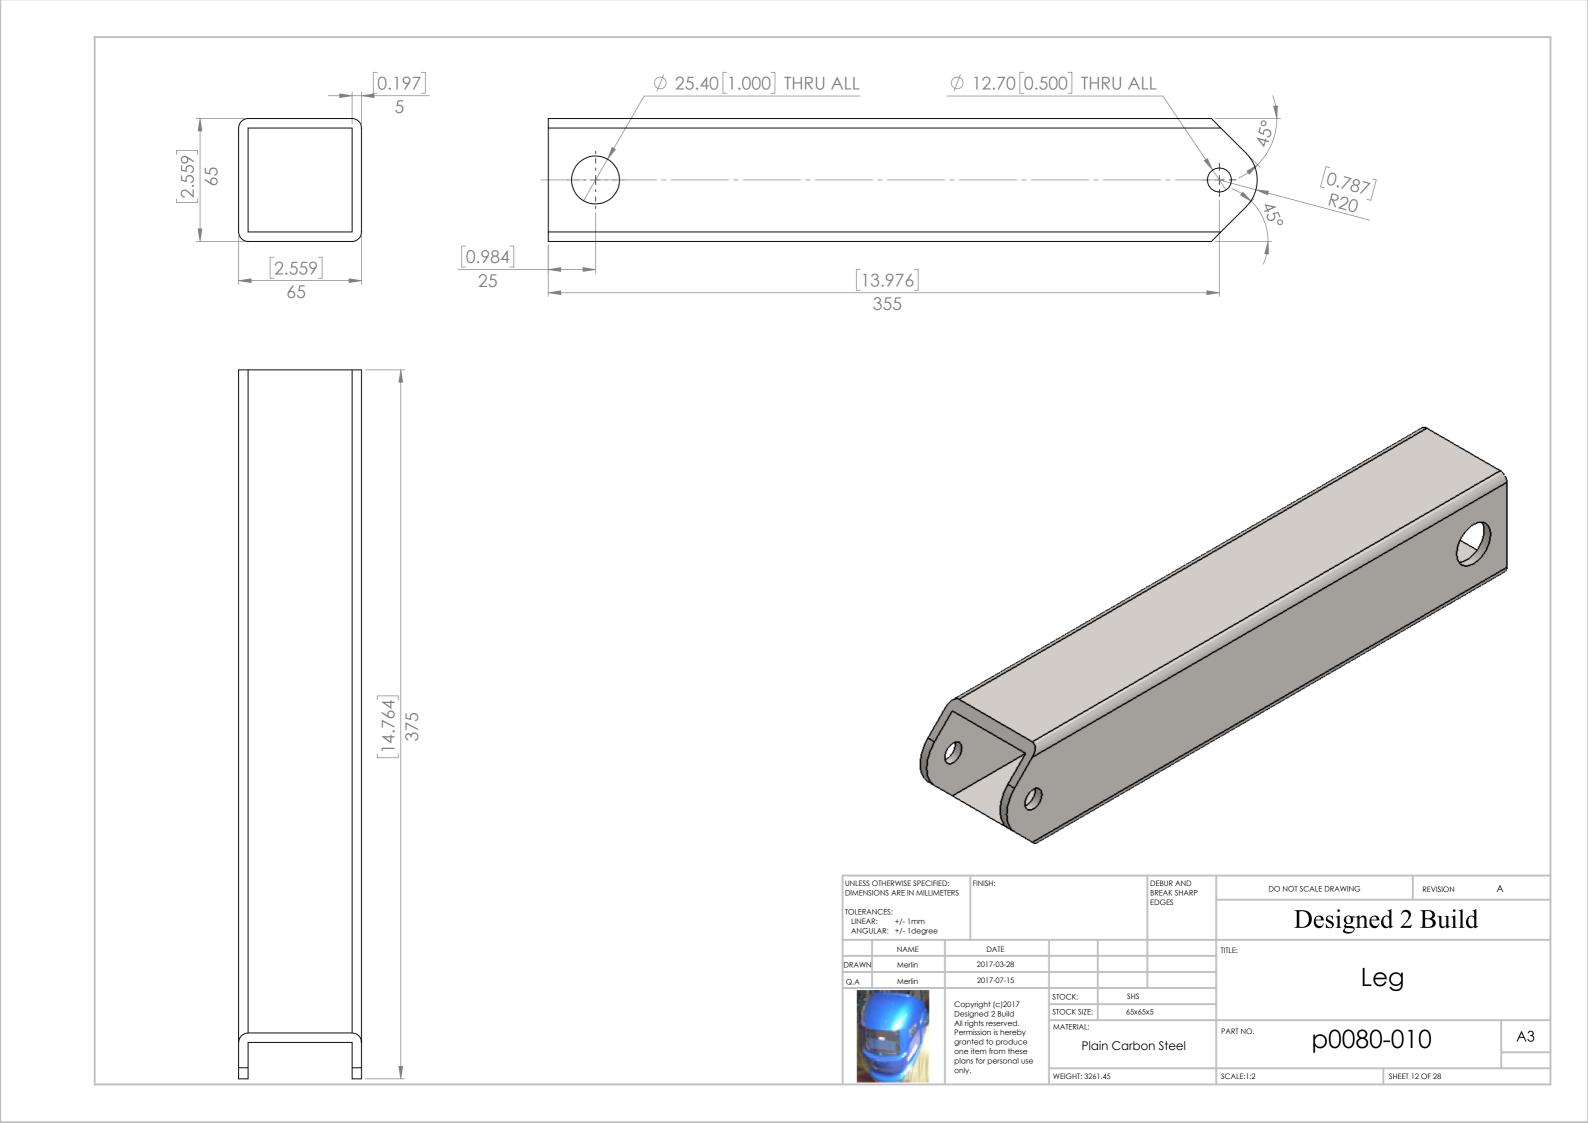

| QTY. | PART NUMBER | DESCRIPTION  | MATERIAL           | WEIGHT  |
|------|-------------|--------------|--------------------|---------|
| 1    | p0080-003   | Post         | Plain Carbon Steel | 2298.15 |
| 1    | p0080-005   | SHS Cap      | Plain Carbon Steel | 196.73  |
| 2    | p0080-007   | Actuator Tab | Plain Carbon Steel | 83.59   |
| 1    | p0080-010   | Leg          | Plain Carbon Steel | 3261.45 |