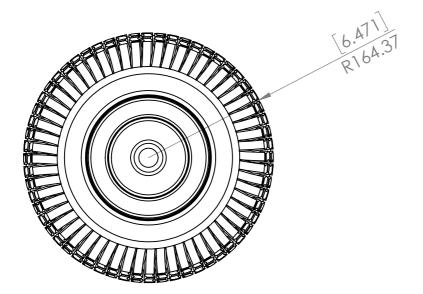

Diameter 330mm (13")
I used a pair of wheels that are usually sold for wheelbarrows.
The important thing is that they are a large enough diameter to allow the raising of the fingers and small enough to allow the fingers to be lowered into the gravel.