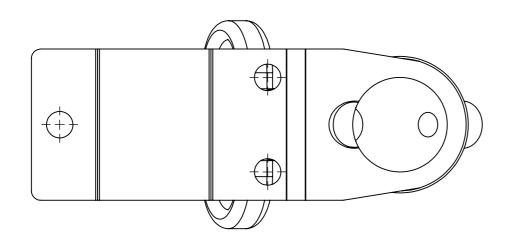

|                     |                                                                                  |                    | STOCK SIZE: |                          |    |           |           |                |    |
|                                                        |                     | All rights reserved. Permission is hereby granted to produce one item from these |                    | MATERIAL:   |                          |    | PART NO.  | p0080-019 |                | А3 |
|                                                        |                     | only.                                                                            | s for personal use | WEIGHT:     |                          |    | SCALE:1:5 |           | SHEET 24 OF 28 |    |











|                            | OTHERWISE SPECIFIED |                                                                                                         | FINISH:    |             |  | DEBUR AND<br>BREAK SHARP | DO             | NOT SCALE DRAWING | REVISION       | Α |  |
|----------------------------|---------------------|---------------------------------------------------------------------------------------------------------|------------|-------------|--|--------------------------|----------------|-------------------|----------------|---|--|
| TOLERAN<br>LINEAR<br>ANGUL |                     |                                                                                                         |            |             |  | EDGES                    | Design & Build |