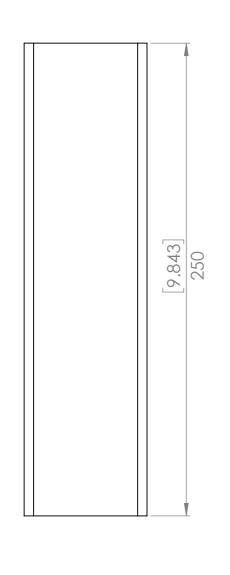

|                             | OTHERWISE SPECIFIE<br>DNS ARE IN MILLIM |                                                                   |               |         | DEBUR AND<br>BREAK SHARP | DO                      | NOT SCALE DRAWING | REVISION  | A  |
|-----------------------------|-----------------------------------------|-------------------------------------------------------------------|---------------|---------|--------------------------|-------------------------|-------------------|-----------|----|
| TOLERAN<br>LINEAR:<br>ANGUL |                                         |                                                                   |               |         | EDGES                    |                         | Designed          | d 2 Build |    |
|                             | NAME                                    | DATE                                                              |               |         |                          | TITLE:                  |                   |           |    |
| DRAWN                       | Merlin                                  | 2017-03-28                                                        |               |         |                          | <b>0.</b> 1             |                   |           |    |
| Q.A                         | Merlin                                  | 2017-07-15                                                        |               |         |                          |                         | Side m            | ember     |    |
| 100                         | -                                       | Copyright (c)2017                                                 | STOCK:        | SHS     |                          |                         |                   |           |    |
| 1                           |                                         | Designed 2 Build All rights reserved.                             | STOCK SIZE:   | 65x65   | ix5                      |                         |                   |           |    |
| = 97                        |                                         | Permission is hereby<br>granted to produce<br>one item from these | MATERIAL:     | n Carbo | on Steel                 | PART NO.                | p0080-002         |           | A3 |
|                             |                                         | plans for personal use only.                                      |               |         |                          | '                       |                   |           |    |
|                             |                                         |                                                                   | WEIGHT: 1999. | .39     |                          | SCALE:1:2 SHEET 3 OF 28 |                   |           |    |