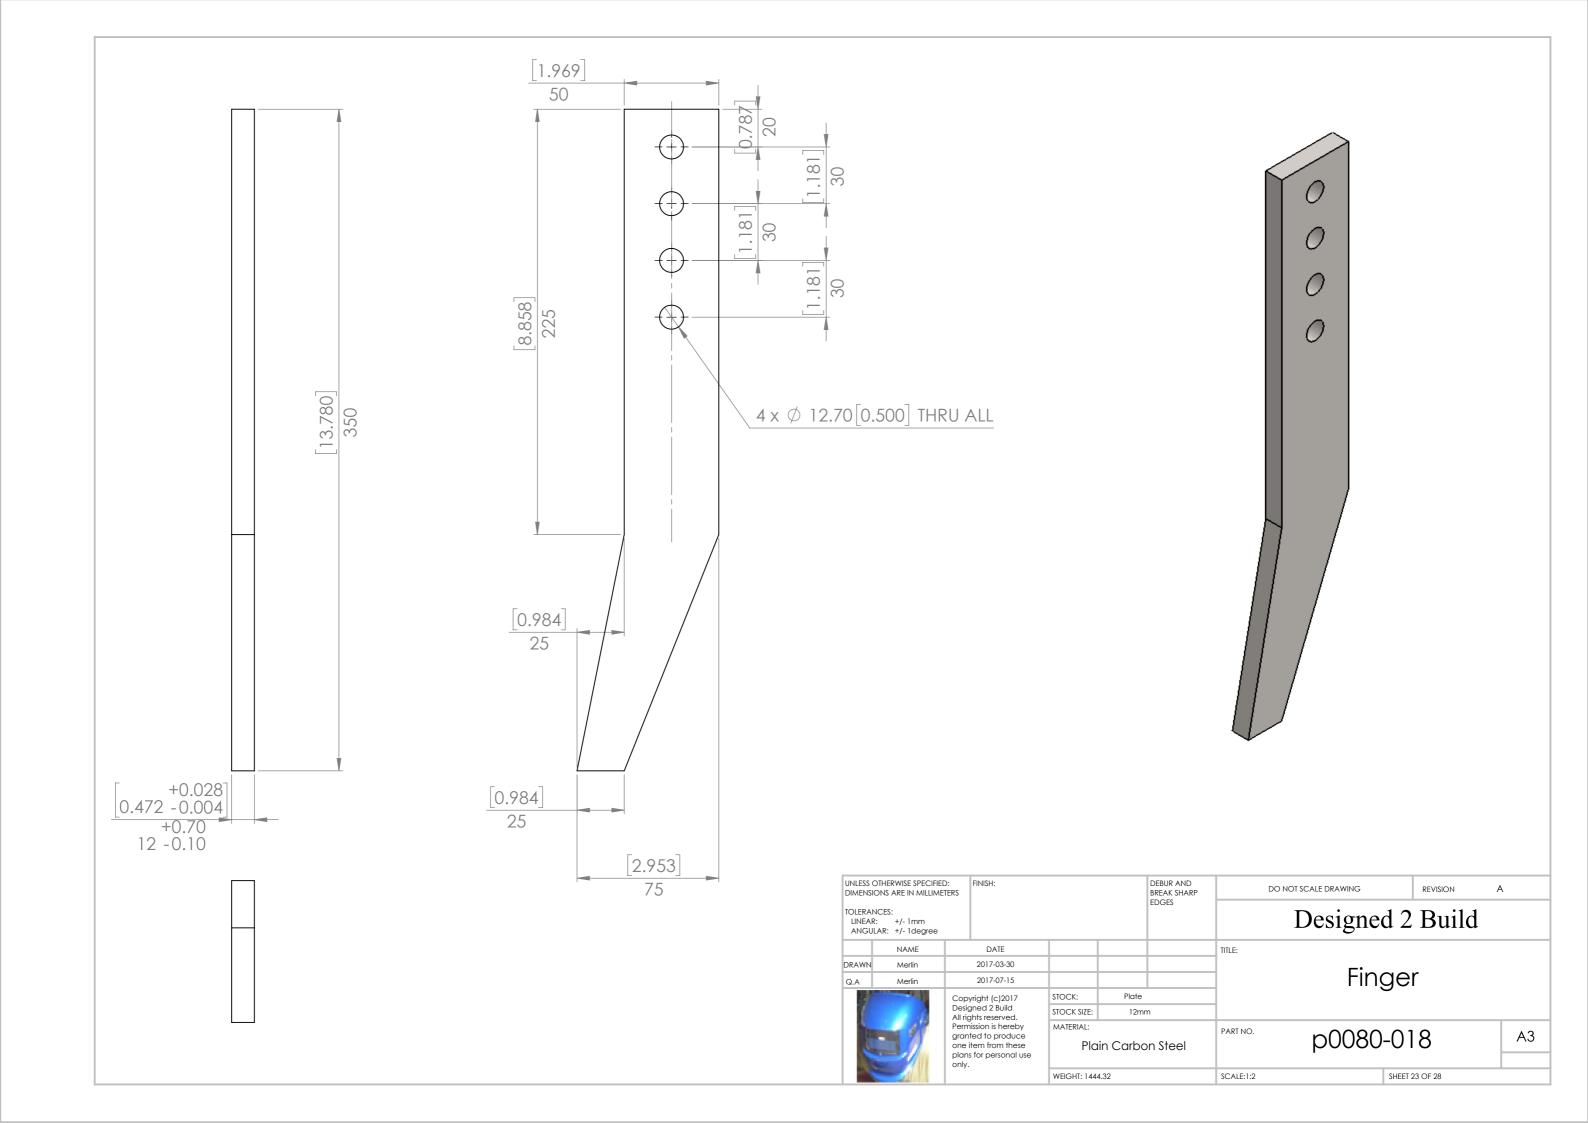

|        | OTHERWISE SPECIFIED                             |                                                                                                         | FINISH:      |             |          | DEBUR AND<br>BREAK SHARP | DO NOT SCALE DRAWING REVISION A |              |                | A  |  |
|--------|-------------------------------------------------|---------------------------------------------------------------------------------------------------------|--------------|-------------|----------|--------------------------|---------------------------------|--------------|----------------|----|--|
| LINEAR | OLERANCES: LINEAR: +/- 1mm ANGULAR: +/- 1degree |                                                                                                         |              |             |          | EDGES                    | Designed 2 Build                |              |                |    |  |
|        | NAME DATE                                       |                                                                                                         |              |             |          |                          | TITLE:                          |              |                |    |  |
| DRAWN  | Merlin                                          |                                                                                                         | 2017-03-29   |             |          |                          |                                 | Finger Mount |                |    |  |
| Q.A    | Merlin                                          |                                                                                                         | 2017-07-15   |             |          |                          |                                 |              |                |    |  |
|        |                                                 | Copyright (c)2017                                                                                       |              | STOCK:      | Plate    |                          |                                 |              |                |    |  |
| - 1    |                                                 | Desi                                                                                                    | gned 2 Build | STOCK SIZE: | 6mn      | n                        |                                 |              |                |    |  |
|        |                                                 | All rights reserved. Permission is hereby granted to produce one item from these plans for personal use |              | MATERIAL:   | in Carbo | on Steel                 | PART NO.                        | p0080-012    |                | A3 |  |
| -      |                                                 | only.                                                                                                   |              |             | 22       |                          | SCALE:1:1                       |              | SHEET 15 OF 28 |    |  |

| QTY. | PART NUMBER | DESCRIPTION       | MATERIAL           | WEIGHT  |
|------|-------------|-------------------|--------------------|---------|
| 14   | p0080-012   | Finger Mount      | Plain Carbon Steel | 227.22  |
| 1    | p0080-013   | Angle Crossmember | Plain Carbon Steel | 8543.21 |