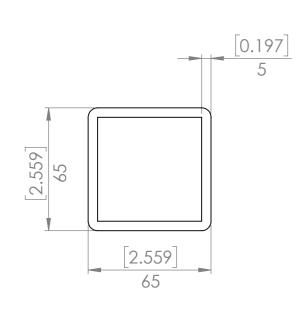

|                             | OTHERWISE SPECIFIE<br>DNS ARE IN MILLIM |                                                                   |               |         | DEBUR AND<br>BREAK SHARP | DO                      | NOT SCALE DRAWING | REVISION  | A  |
|-----------------------------|-----------------------------------------|-------------------------------------------------------------------|---------------|---------|--------------------------|-------------------------|-------------------|-----------|----|
| TOLERAN<br>LINEAR:<br>ANGUL |                                         |                                                                   |               |         | EDGES                    |                         | Designed          | d 2 Build |    |
|                             | NAME                                    | DATE                                                              |               |         |                          | TITLE:                  |                   |           |    |
| DRAWN                       | Merlin                                  | 2017-03-28                                                        |               |         |                          | <b>0.</b> 1             |                   |           |    |
| Q.A                         | Merlin                                  | 2017-07-15                                                        |               |         |                          |                         | Side m            | ember     |    |
| 100                         | -                                       | Copyright (c)2017                                                 | STOCK:        | SHS     |                          |                         |                   |           |    |
| 1                           |                                         | Designed 2 Build All rights reserved.                             | STOCK SIZE:   | 65x65   | ix5                      |                         |                   |           |    |
| = 97                        |                                         | Permission is hereby<br>granted to produce<br>one item from these | MATERIAL:     | n Carbo | on Steel                 | PART NO.                | p0080-002         |           | A3 |
|                             |                                         | plans for personal use only.                                      |               |         |                          | '                       |                   |           |    |
|                             |                                         |                                                                   | WEIGHT: 1999. | .39     |                          | SCALE:1:2 SHEET 3 OF 28 |                   |           |    |