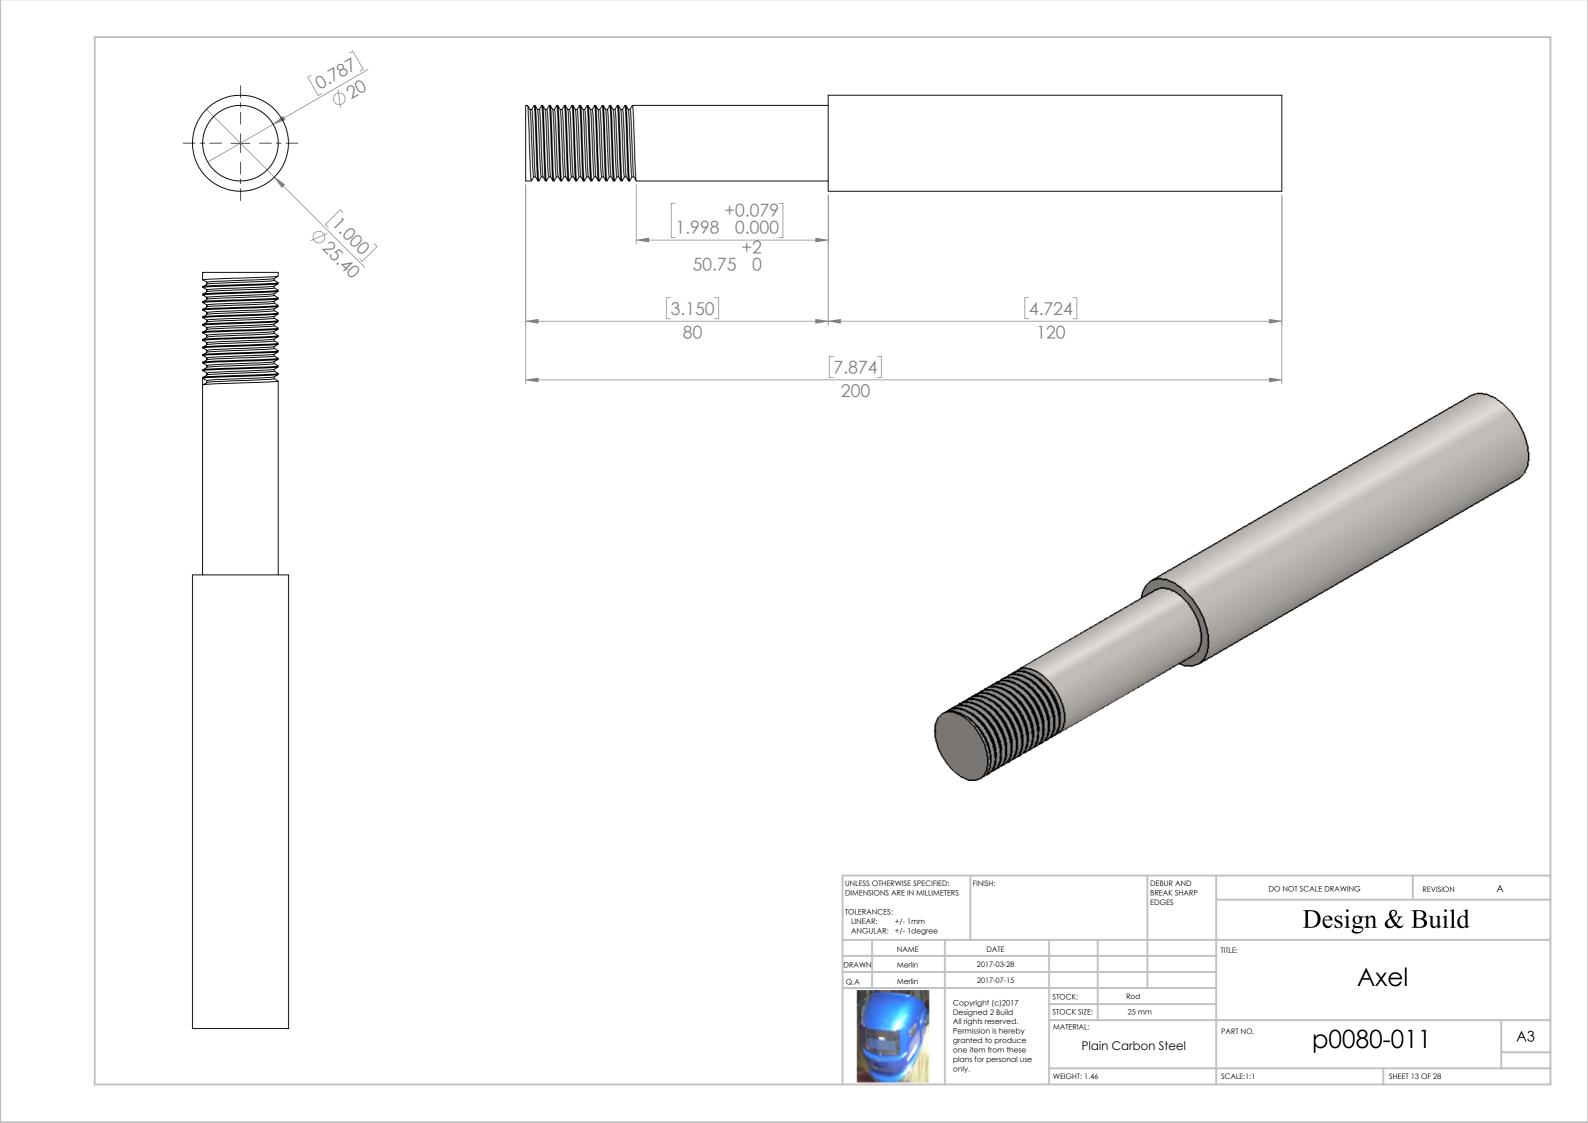

| STOCK SIZE: |                          |       |                    |                   |      |                |
|         | Al Pe                                                                       | Perm<br>gran<br>one                              | ghts reserved.<br>nission is hereby<br>ited to produce<br>item from these | MATERIAL:   | Assem                    | bly   | part NO. p0080-A01 |                   | -A01 | A3             |
|         |                                                                             | one item from these plans for personal use only. |                                                                           |             | WEIGHT: 497              | 86.30 |                    | SCALE:1:10        |      | SHEET 11 OF 28 |







| QTY. | PART NUMBER | DESCRIPTION  | MATERIAL           | WEIGHT  |
|------|-------------|--------------|--------------------|---------|
| 1    | p0080-003   | Post         | Plain Carbon Steel | 2298.15 |
| 1    | p0080-005   | SHS Cap      | Plain Carbon Steel | 196.73  |
| 2    | p0080-007   | Actuator Tab | Plain Carbon Steel | 83.59   |
| 1    | p0080-010   | Leg          | Plain Carbon Steel | 3261.45 |

|         | THERWISE SPECIFIED                                     |                   | FINISH:                                                           |                 |                    | DEBUR AND<br>BREAK SHARP | DO N                     | NOT SCALE DRAWING |     | REVISION | Α |
|---------|--------------------------------------------------------|-------------------|--