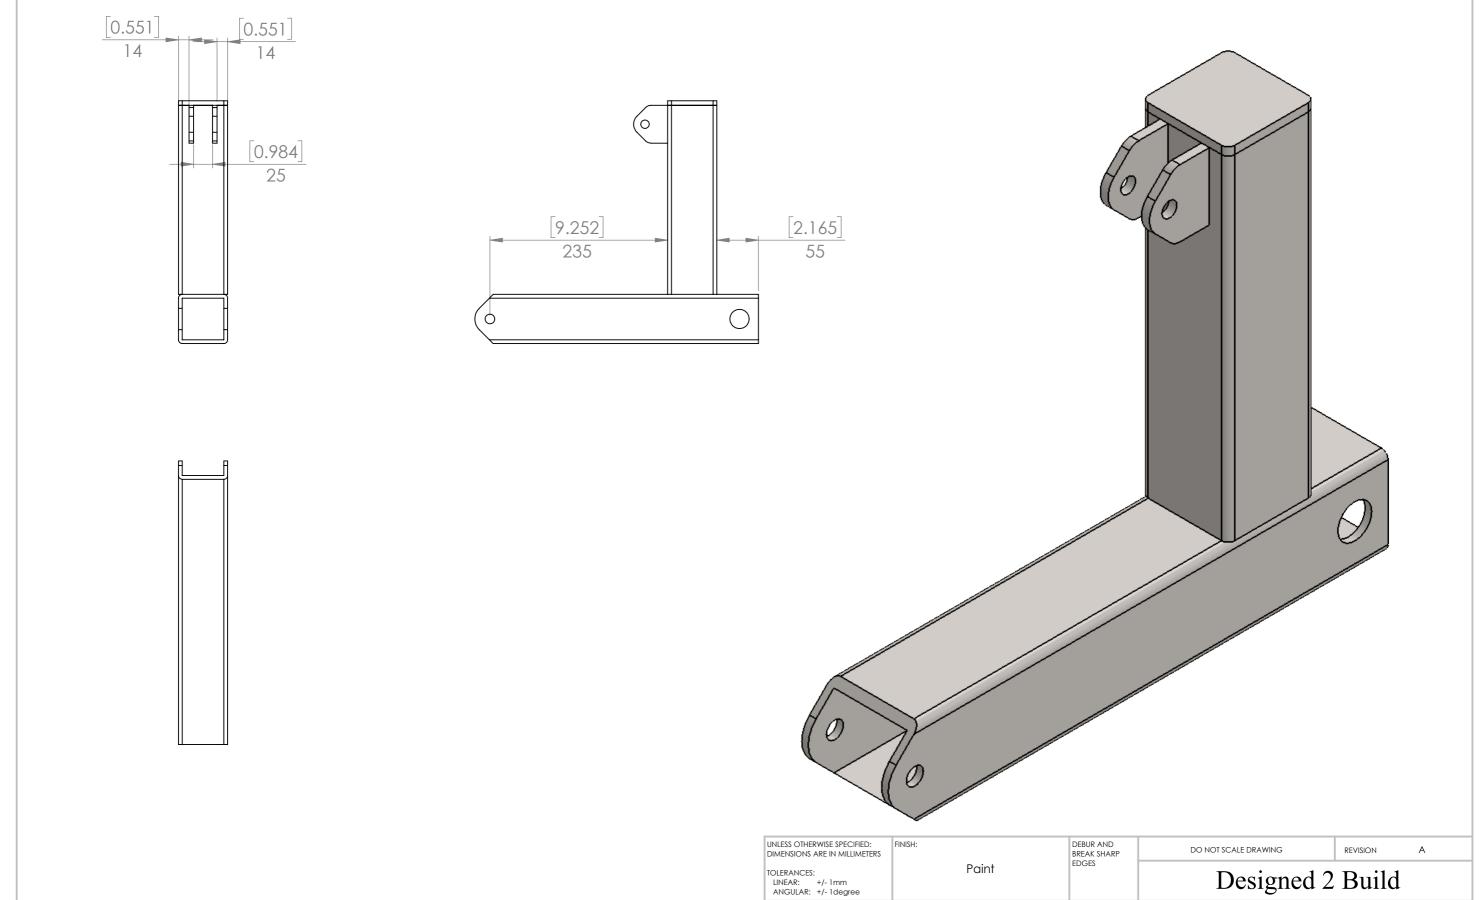

| STOCK SIZE: |                          |       |                    |                   |      |                |
|         | Al Pe                                                                       | Perm<br>gran<br>one                              | ghts reserved.<br>nission is hereby<br>ited to produce<br>item from these | MATERIAL:   | Assem                    | bly   | part NO. p0080-A01 |                   | -A01 | A3             |
|         |                                                                             | one item from these plans for personal use only. |                                                                           |             | WEIGHT: 497              | 86.30 |                    | SCALE:1:10        |      | SHEET 11 OF 28 |







| QTY. | PART NUMBER | DESCRIPTION  | MATERIAL           | WEIGHT  |
|------|-------------|--------------|--------------------|---------|
| 1    | p0080-003   | Post         | Plain Carbon Steel | 2298.15 |
| 1    | p0080-005   | SHS Cap      | Plain Carbon Steel | 196.73  |
| 2    | p0080-007   | Actuator Tab | Plain Carbon Steel | 83.59   |
| 1    | p0080-010   | Leg          | Plain Carbon Steel | 3261.45 |

|         | THERWISE SPECIFIED                                     |                   | FINISH:                                                           |                 |                    | DEBUR AND<br>BREAK SHARP | DO N                     | NOT SCALE DRAWING |     | REVISION | Α |
|---------|--------------------------------------------------------|-------------------|----