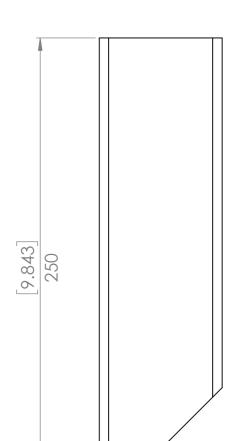

|                             | OTHERWISE SPECIFIE<br>DNS ARE IN MILLIM |                                                                   |               |         | DEBUR AND<br>BREAK SHARP | DO                      | NOT SCALE DRAWING | REVISION  | A  |
|-----------------------------|-----------------------------------------|-------------------------------------------------------------------|---------------|---------|--------------------------|-------------------------|-------------------|-----------|----|
| TOLERAN<br>LINEAR:<br>ANGUL |                                         |                                                                   |               |         | EDGES                    |                         | Designed          | d 2 Build |    |
|                             | NAME                                    | DATE                                                              |               |         |                          | TITLE:                  |                   |           |    |
| DRAWN                       | Merlin                                  | 2017-03-28                                                        |               |         |                          | <b>0.</b> 1             |                   |           |    |
| Q.A                         | Merlin                                  | 2017-07-15                                                        |               |         |                          |                         | Side m            | ember     |    |
| 100                         | -                                       | Copyright (c)2017                                                 | STOCK:        | SHS     |                          |                         |                   |           |    |
| 1                           |                                         | Designed 2 Build All rights reserved.                             | STOCK SIZE:   | 65x65   | ix5                      |                         |                   |           |    |
| = 97                        |                                         | Permission is hereby<br>granted to produce<br>one item from these | MATERIAL:     | n Carbo | on Steel                 | PART NO.                | p0080-002         |           | A3 |
|                             |                                         | plans for personal use only.                                      |               |         |                          | '                       |                   |           |    |
|                             |                                         |                                                                   | WEIGHT: 1999. | .39     |                          | SCALE:1:2 SHEET 3 OF 28 |                   |           |    |