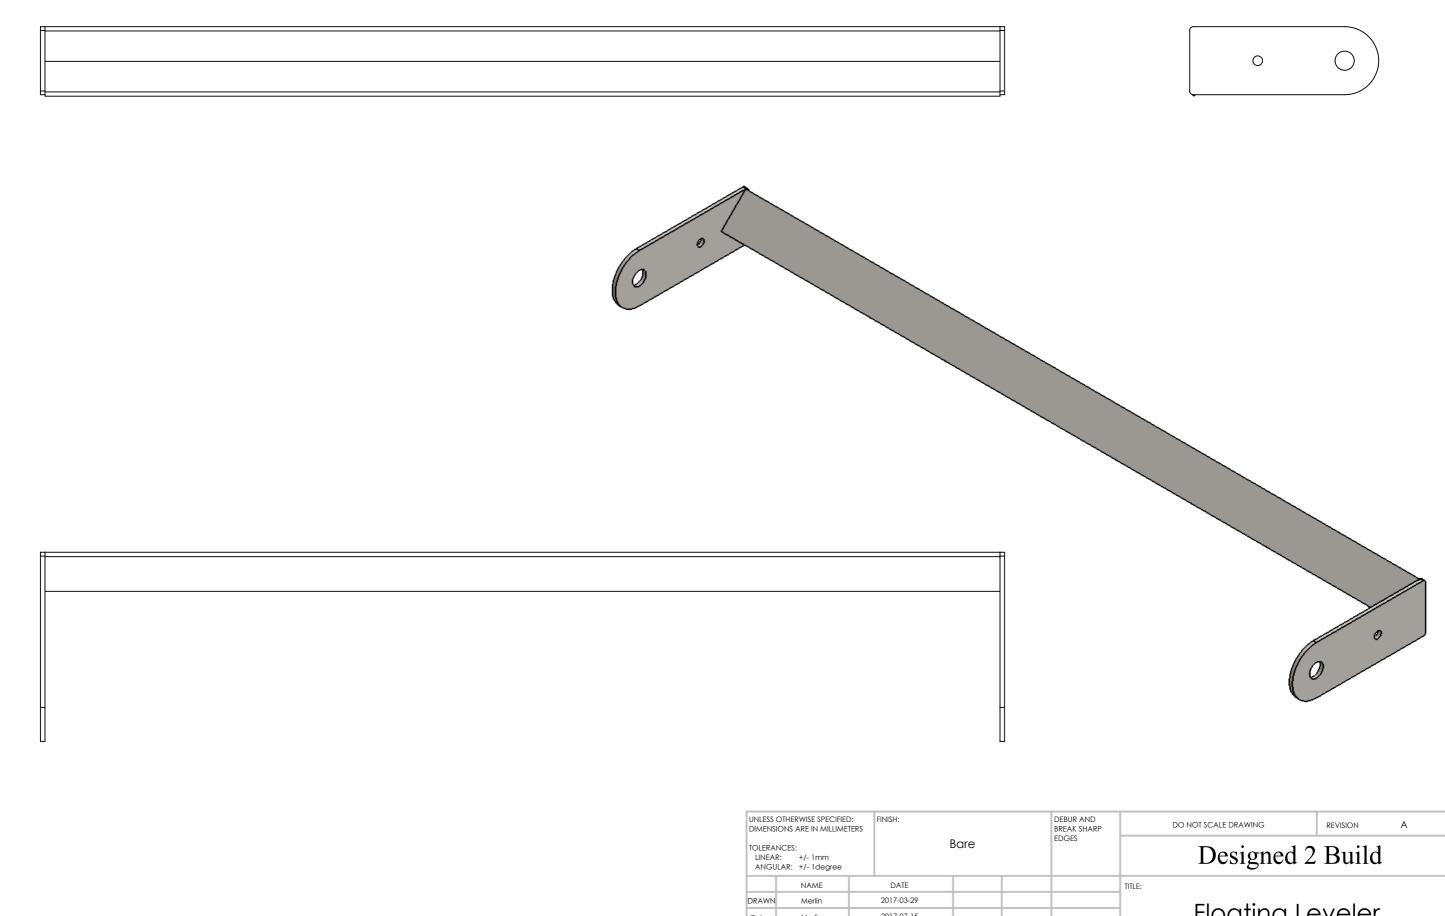

| JING ARE IIN MILLIME                 | .2.10                                                       |                                                                                                                                                                                                   |                                                                                                                                                                                                                                                                                                                                                                                                                                                                                                                                                                                                                                                                                                                                                                                                                                                                                                                                                                                                                                                                                                                                                                                                                                                                                                                                                                                                                                                                                                                                                                                                                                                                                                                                                                                                                                                                                                                                                                                                                                                                                                                                | DKEAK SHAKI                                                                                                                                                                                                                                |                                                                                                                                                                                                                                                    |                                                                                                                                                                                                                                           |                                                                                                                                                                                                                                                                                                                                                                              |                                                                                                                                                                                                                                                                                                                       |  |
|--------------------------------------|-------------------------------------------------------------|---------------------------------------------------------------------------------------------------------------------------------------------------------------------------------------------------|--------------------------------------------------------------------------------------------------------------------------------------------------------------------------------------------------------------------------------------------------------------------------------------------------------------------------------------------------------------------------------------------------------------------------------------------------------------------------------------------------------------------------------------------------------------------------------------------------------------------------------------------------------------------------------------------------------------------------------------------------------------------------------------------------------------------------------------------------------------------------------------------------------------------------------------------------------------------------------------------------------------------------------------------------------------------------------------------------------------------------------------------------------------------------------------------------------------------------------------------------------------------------------------------------------------------------------------------------------------------------------------------------------------------------------------------------------------------------------------------------------------------------------------------------------------------------------------------------------------------------------------------------------------------------------------------------------------------------------------------------------------------------------------------------------------------------------------------------------------------------------------------------------------------------------------------------------------------------------------------------------------------------------------------------------------------------------------------------------------------------------|--------------------------------------------------------------------------------------------------------------------------------------------------------------------------------------------------------------------------------------------|----------------------------------------------------------------------------------------------------------------------------------------------------------------------------------------------------------------------------------------------------|-------------------------------------------------------------------------------------------------------------------------------------------------------------------------------------------------------------------------------------------|------------------------------------------------------------------------------------------------------------------------------------------------------------------------------------------------------------------------------------------------------------------------------------------------------------------------------------------------------------------------------|-----------------------------------------------------------------------------------------------------------------------------------------------------------------------------------------------------------------------------------------------------------------------------------------------------------------------|--|
| CES:<br>: +/- 1mm<br>AR: +/- 1degree |                                                             |                                                                                                                                                                                                   |                                                                                                                                                                                                                                                                                                                                                                                                                                                                                                                                                                                                                                                                                                                                                                                                                                                                                                                                                                                                                                                                                                                                                                                                                                                                                                                                                                                                                                                                                                                                                                                                                                                                                                                                                                                                                                                                                                                                                                                                                                                                                                                                | EDGES                                                                                                                                                                                                                                      |                                                                                                                                                                                                                                                    | Designe                                                                                                                                                                                                                                   | d 2 Build                                                                                                                                                                                                                                                                                                                                                                    |                                                                                                                                                                                                                                                                                                                       |  |
| NAME                                 | DATE                                                        |                                                                                                                                                                                                   |                                                                                                                                                                                                                                                                                                                                                                                                                                                                                                                                                                                                                                                                                                                                                                                                                                                                                                                                                                                                                                                                                                                                                                                                                                                                                                                                                                                                                                                                                                                                                                                                                                                                                                                                                                                                                                                                                                                                                                                                                                                                                                                                |                                                                                                                                                                                                                                            | TITLE:                                                                                                                                                                                                                                             |                                                                                                                                                                                                                                           |                                                                                                                                                                                                                                                                                                                                                                              |                                                                                                                                                                                                                                                                                                                       |  |
| Merlin                               | 2017-03-29                                                  |                                                                                                                                                                                                   |                                                                                                                                                                                                                                                                                                                                                                                                                                                                                                                                                                                                                                                                                                                                                                                                                                                                                                                                                                                                                                                                                                                                                                                                                                                                                                                                                                                                                                                                                                                                                                                                                                                                                                                                                                                                                                                                                                                                                                                                                                                                                                                                |                                                                                                                                                                                                                                            |                                                                                                                                                                                                                                                    |                                                                                                                                                                                                                                           | ь.                                                                                                                                                                                                                                                                                                                                                                           |                                                                                                                                                                                                                                                                                                                       |  |
| Merlin                               | 2017-07-15                                                  |                                                                                                                                                                                                   |                                                                                                                                                                                                                                                                                                                                                                                                                                                                                                                                                                                                                                                                                                                                                                                                                                                                                                                                                                                                                                                                                                                                                                                                                                                                                                                                                                                                                                                                                                                                                                                                                                                                                                                                                                                                                                                                                                                                                                                                                                                                                                                                |                                                                                                                                                                                                                                            |                                                                                                                                                                                                                                                    | Level                                                                                                                                                                                                                                     | eler Bar                                                                                                                                                                                                                                                                                                                                                                     |                                                                                                                                                                                                                                                                                                                       |  |
|                                      | Copyright (c)2017                                           | STOCK:                                                                                                                                                                                            | Angle                                                                                                                                                                                                                                                                                                                                                                                                                                                                                                                                                                                                                                                                                                                                                                                                                                                                                                                                                                                                                                                                                                                                                                                                                                                                                                                                                                                                                                                                                                                                                                                                                                                                                                                                                                                                                                                                                                                                                                                                                                                                                                                          |                                                                                                                                                                                                                                            |                                                                                                                                                                                                                                                    |                                                                                                                                                                                                                                           |                                                                                                                                                                                                                                                                                                                                                                              |                                                                                                                                                                                                                                                                                                                       |  |
| 10                                   | Designed 2 Build                                            | STOCK SIZE:                                                                                                                                                                                       | 65x65                                                                                                                                                                                                                                                                                                                                                                                                                                                                                                                                                                                                                                                                                                                                                                                                                                                                                                                                                                                                                                                                                                                                                                                                                                                                                                                                                                                                                                                                                                                                                                                                                                                                                                                                                                                                                                                                                                                                                                                                                                                                                                                          | x8                                                                                                                                                                                                                                         |                                                                                                                                                                                                                                                    |                                                                                                                                                                                                                                           |                                                                                                                                                                                                                                                                                                                                                                              |                                                                                                                                                                                                                                                                                                                       |  |
| = 11                                 | Permission is hereby granted to produce one item from these | MATERIAL:                                                                                                                                                                                         | in Carbo                                                                                                                                                                                                                                                                                                                                                                                                                                                                                                                                                                                                                                                                                                                                                                                                                                                                                                                                                                                                                                                                                                                                                                                                                                                                                                                                                                                                                                                                                                                                                                                                                                                                                                                                                                                                                                                                                                                                                                                                                                                                                                                       | on Steel                                                                                                                                                                                                                                   | part no. p0080-016                                                                                                                                                                                                                                 |                                                                                                                                                                                                                                           | -016                                                                                                                                                                                                                                                                                                                                                                         | A3                                                                                                                                                                                                                                                                                                                    |  |
|                                      | plans for personal use                                      |                                                                                                                                                                                                   |                                                                                                                                                                                                                                                                                                                                                                                                                                                                                                                                                                                                                                                                                                                                                                                                                                                                                                                                                                                                                                                                                                                                                                                                                                                                                                                                                                                                                                                                                                                                                                                                                                                                                                                                                                                                                                                                                                                                                                                                                                                                                                                                |                                                                                                                                                                                                                                            |                                                                                                                                                                                                                                                    | •                                                                                                                                                                                                                                         |                                                                                                                                                                                                                                                                                                                                                                              |                                                                                                                                                                                                                                                                                                                       |  |
|                                      | Oilly.                                                      | WEIGHT: 9607                                                                                                                                                                                      | 7.35                                                                                                                                                                                                                                                                                                                                                                                                                                                                                                                                                                                                                                                                                                                                                                                                                                                                                                                                                                                                                                                                                                                                                                                                                                                                                                                                                                                                                                                                                                                                                                                                                                                                                                                                                                                                                                                                                                                                                                                                                                                                                                                           |                                                                                                                                                                                                                                            | SCALE:1:5                                                                                                                                                                                                                                          |                                                                                                                                                                                                                                           | SHEET 20 OF 28                                                                                                                                                                                                                                                                                                                                                               |                                                                                                                                                                                                                                                                                                                       |  |
|                                      | +/- 1mm AR: +/- 1degree  NAME  Merlin                       | AR: +/- 1mm AR: +/- 1degree  NAME DATE  Merlin 2017-03-29  Merlin 2017-07-15  Copyright (c)2017 Designed 2 Build All rights reserved. Permission is hereby granted to produce one item from these | +/- 1mm AR: +/- 1degree  NAME DATE  Merlin 2017-03-29  Merlin 2017-07-15  Copyright (c)2017 Designed 2 Build All rights reserved. Permission is hereby granted to produce one item from these plans for personal use only.  Plantage of the produce on the plantage of the pla | ### AR: +/- 1mm  AR: +/- 1degree  NAME DATE  Merlin 2017-03-29  Merlin 2017-07-15  Copyright (c)2017 Designed 2 Build All rights reserved. Permission is hereby granted to produce one item from these plans for personal use  Plain Carbo | AR: +/- 1mm AR: +/- 1degree  NAME DATE  Merlin 2017-03-29  Merlin 2017-07-15  Copyright (c)2017 Designed 2 Build All rights reserved. Permission is hereby granted to produce one item from these plans for personal use only.  Plain Carbon Steel | CES: +/- 1mm AR: +/- 1degree  NAME DATE  Merlin 2017-03-29  Merlin 2017-07-15  Copyright (c)2017 Designed 2 Build All rights reserved. Permission is hereby granted to produce one item from these plans for personal use only.  PART NO. | CES: +/- Imm AR: +/- Idegree  NAME DATE Merlin 2017-03-29 Merlin 2017-07-15  Copyright (c)2017 Designed 2 Build All rights reserved. Permission is hereby granted to produce one item from these plans for personal use only.  Plain Carbon Steel  Designed  IIILE:  Levele  STOCK: Angle  STOCK: Angle  STOCK SIZE: 65x65x8  MATERIAL: Plain Carbon Steel  PART NO.  PO0880 | CES: +/- Imm AR: +/- Idegree  NAME DATE Merfin 2017-03-29 Merfin 2017-07-15  Copyright (c)2017 Designed 2 Build All rights reserved. Permission is hereby granted to produce one item from these plans for personal use only.  Designed 2 Build All rights reserved. Plain Carbon Steel  PART NO.  PART NO.  PART NO. |  |

| QTY. | PART NUMBER | DESCRIPTION | MATERIAL           | WEIGHT  |
|------|-------------|-------------|--------------------|---------|
| 2    | p0080-015   | Leveler Arm | Plain Carbon Steel | 982.18  |
| 1    | p0080-016   | Leveler Bar | Plain Carbon Steel | 9614.97 |