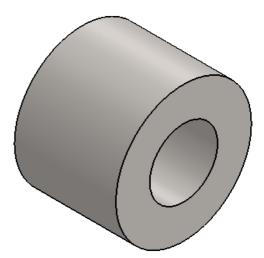

| UNLESS OTHERWISE SPECIFIED: FINISH: DIMENSIONS ARE IN MILLIMETERS |        |                                                                                                         |              | DEBUR AND<br>BREAK SHARP     | DO    | NOT SCALE DRAWING | REVISION       | Α        |    |    |
|-------------------------------------------------------------------|--------|---------------------------------------------------------------------------------------------------------|--------------|------------------------------|-------|-------------------|----------------|----------|----|----|
| TOLERANC<br>LINEAR:<br>ANGULA                                     |        |                                                                                                         |              |                              | EDGES |                   | Designed       | d 2 Buil | ld |    |
|                                                                   | NAME   | DATE                                                                                                    |              |                              |       | TITLE:            |                |          |    |    |
| DRAWN                                                             | Merlin | 2017-03-29                                                                                              |              |                              |       | Bush              |                |          |    |    |
| Q.A                                                               | Merlin | 2017-07-15                                                                                              |              |                              |       |                   |                |          |    |    |
|                                                                   |        | Copyright (c)2017                                                                                       | STOCK:       | Rod                          |       |                   |                |          |    |    |
| 1                                                                 |        | Designed 2 Build                                                                                        | STOCK SIZE:  | 1"                           |       |                   |                |          |    |    |
| E                                                                 |        | All rights reserved. Permission is hereby granted to produce one item from these plans for personal use |              | MATERIAL: Plain Carbon Steel |       |                   | p0080-017      |          |    | А3 |
|                                                                   |        | only.                                                                                                   | WEIGHT: 56.3 | 32                           |       | SCALE:2:1         | SHEET 22 OF 28 |          |    |    |