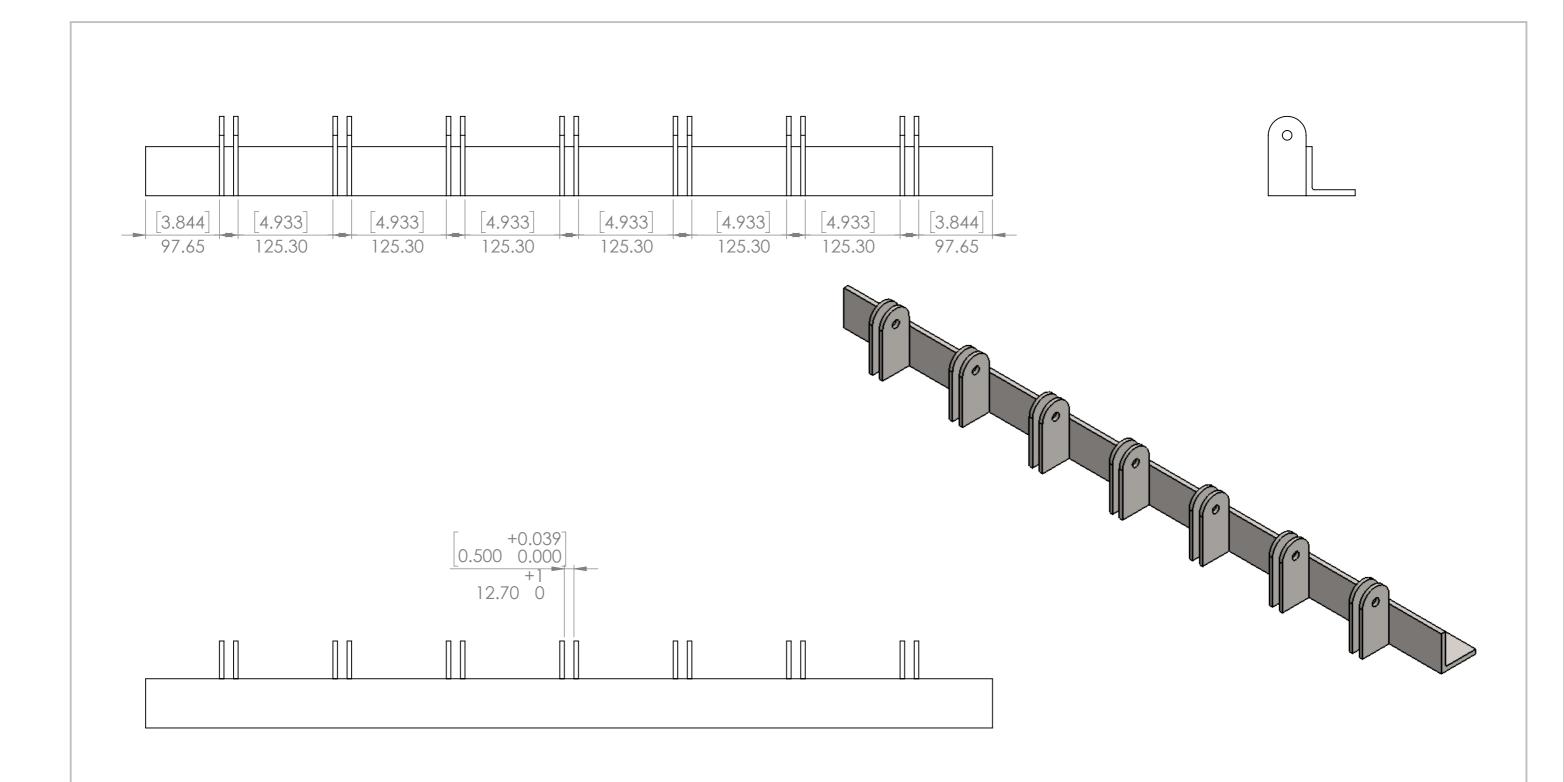

| UNLESS O | THERWISE SPECIFIE                                | D:                 | FINISH:                                                                  |              |                    | DEBUR AND            |                               | 20110740115221111110 |                |    |  |  |
|----------|--------------------------------------------------|--------------------|--------------------------------------------------------------------------|--------------|--------------------|----------------------|-------------------------------|----------------------|----------------|----|--|--|
| DIMENSIC | ONS ARE IN MILLIMI                               | ETERS              |                                                                          |              |                    | BREAK SHARP<br>FDGFS | DO NOT SCALE DRAWING REVISION |                      |                | Α  |  |  |
| LINEAR:  | TOLERANCES: LINEAR: +/- 1mm ANGULAR: +/- 1degree |                    |                                                                          | Bare         |                    |                      | Designed 2 Build              |                      |                |    |  |  |
|          | NAME                                             |                    | DATE                                                                     |              |                    |                      | TITLE:                        |                      |                |    |  |  |
| DRAWN    | Merlin                                           |                    | 2017-03-                                                                 |              |                    |                      | <b></b>                       |                      |                |    |  |  |
| Q.A      | Merlin                                           |                    | 2017-07-15                                                               |              |                    |                      | Finger Attachment             |                      |                |    |  |  |
|          | -                                                | Con                | yright (c)2017                                                           | STOCK:       |                    |                      |                               | •                    |                |    |  |  |
| 1        | 10                                               | Desig              | gned 2 Build                                                             | STOCK SIZE:  |                    |                      |                               |                      |                |    |  |  |
| Ì        | 1                                                | Perm               | ghts reserved.<br>hission is hereby<br>ted to produce<br>item from these | MATERIAL:    | MATERIAL: Assembly |                      | PART NO.                      |                      | -A03           | A3 |  |  |
|          | plan                                             | s for personal use |                                                                          |              | •                  | '                    |                               |                      |                |    |  |  |
|          |                                                  | only.              |                                                                          | WEIGHT: 1172 | 24.25              |                      | SCALE:1:5 SHEET 17 OF 28      |                      | SHEET 17 OF 28 |    |  |  |