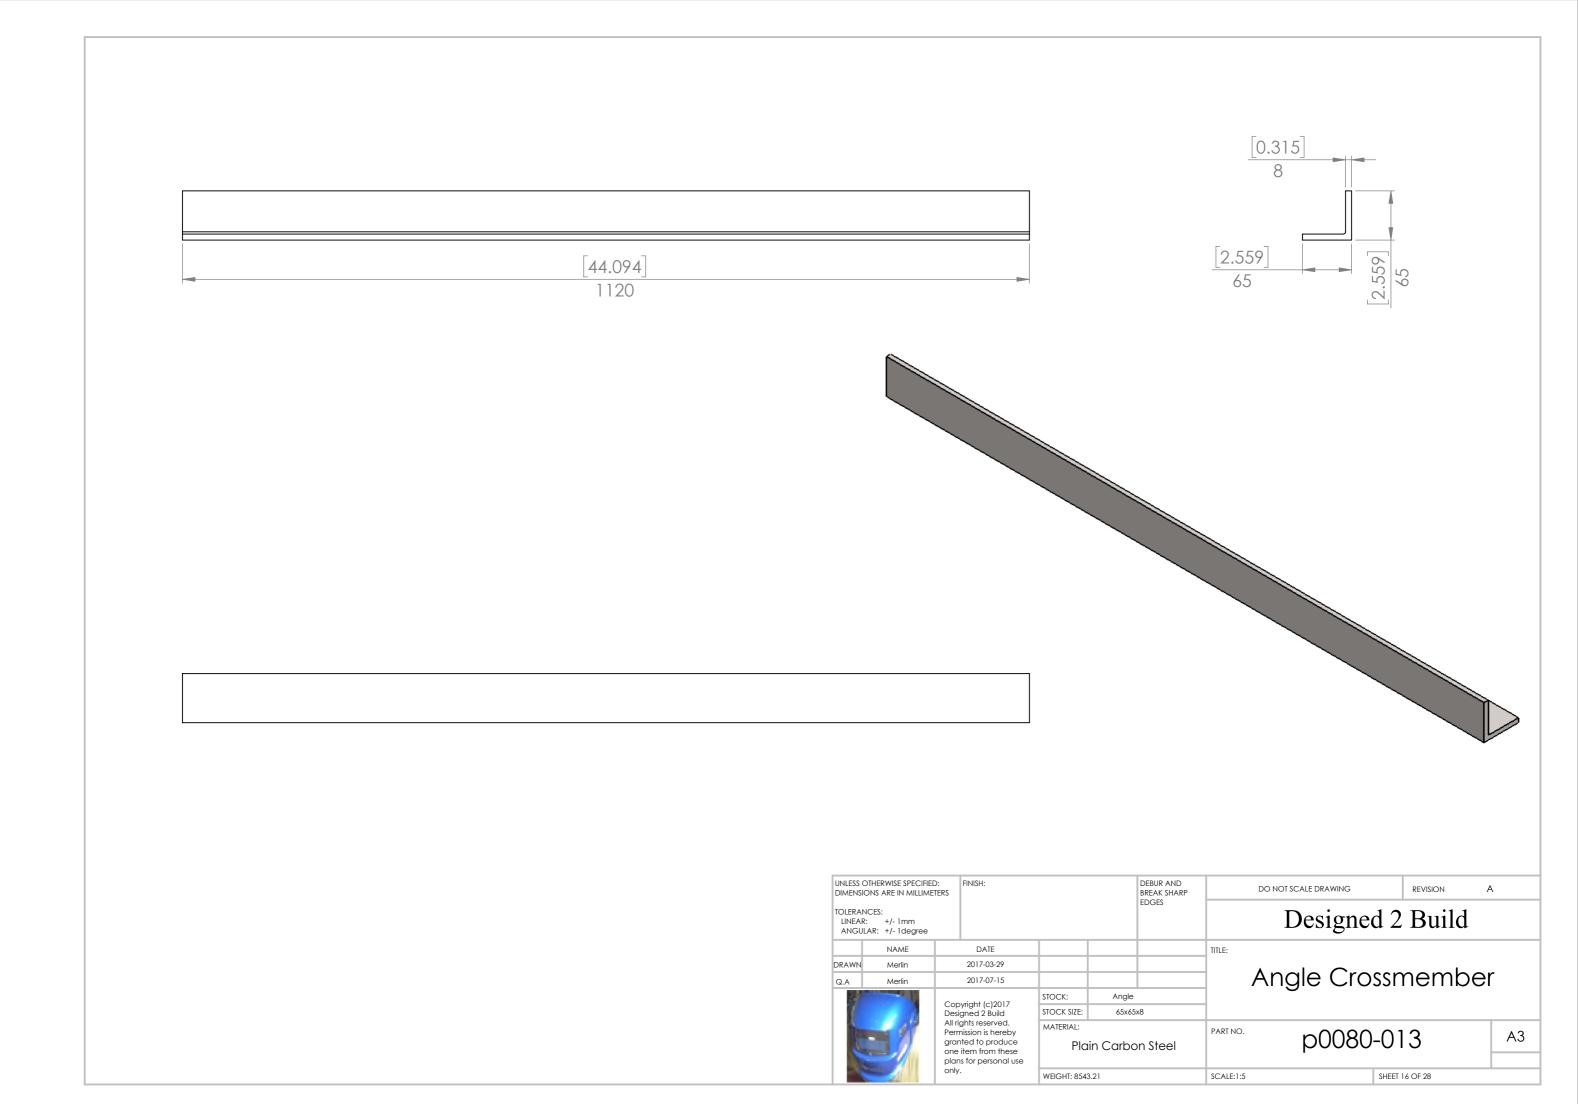

| QTY. | PART NUMBER | DESCRIPTION       | MATERIAL           | WEIGHT  |
|------|-------------|-------------------|--------------------|---------|
| 14   | p0080-012   | Finger Mount      | Plain Carbon Steel | 227.22  |
| 1    | p0080-013   | Angle Crossmember | Plain Carbon Steel | 8543.21 |