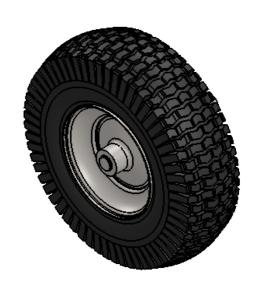

Diameter 330mm (13")
I used a pair of wheels that are usually sold for wheelbarrows.
The important thing is that they are a large enough diameter to allow the raising of the fingers and small enough to allow the fingers to be lowered into the gravel.