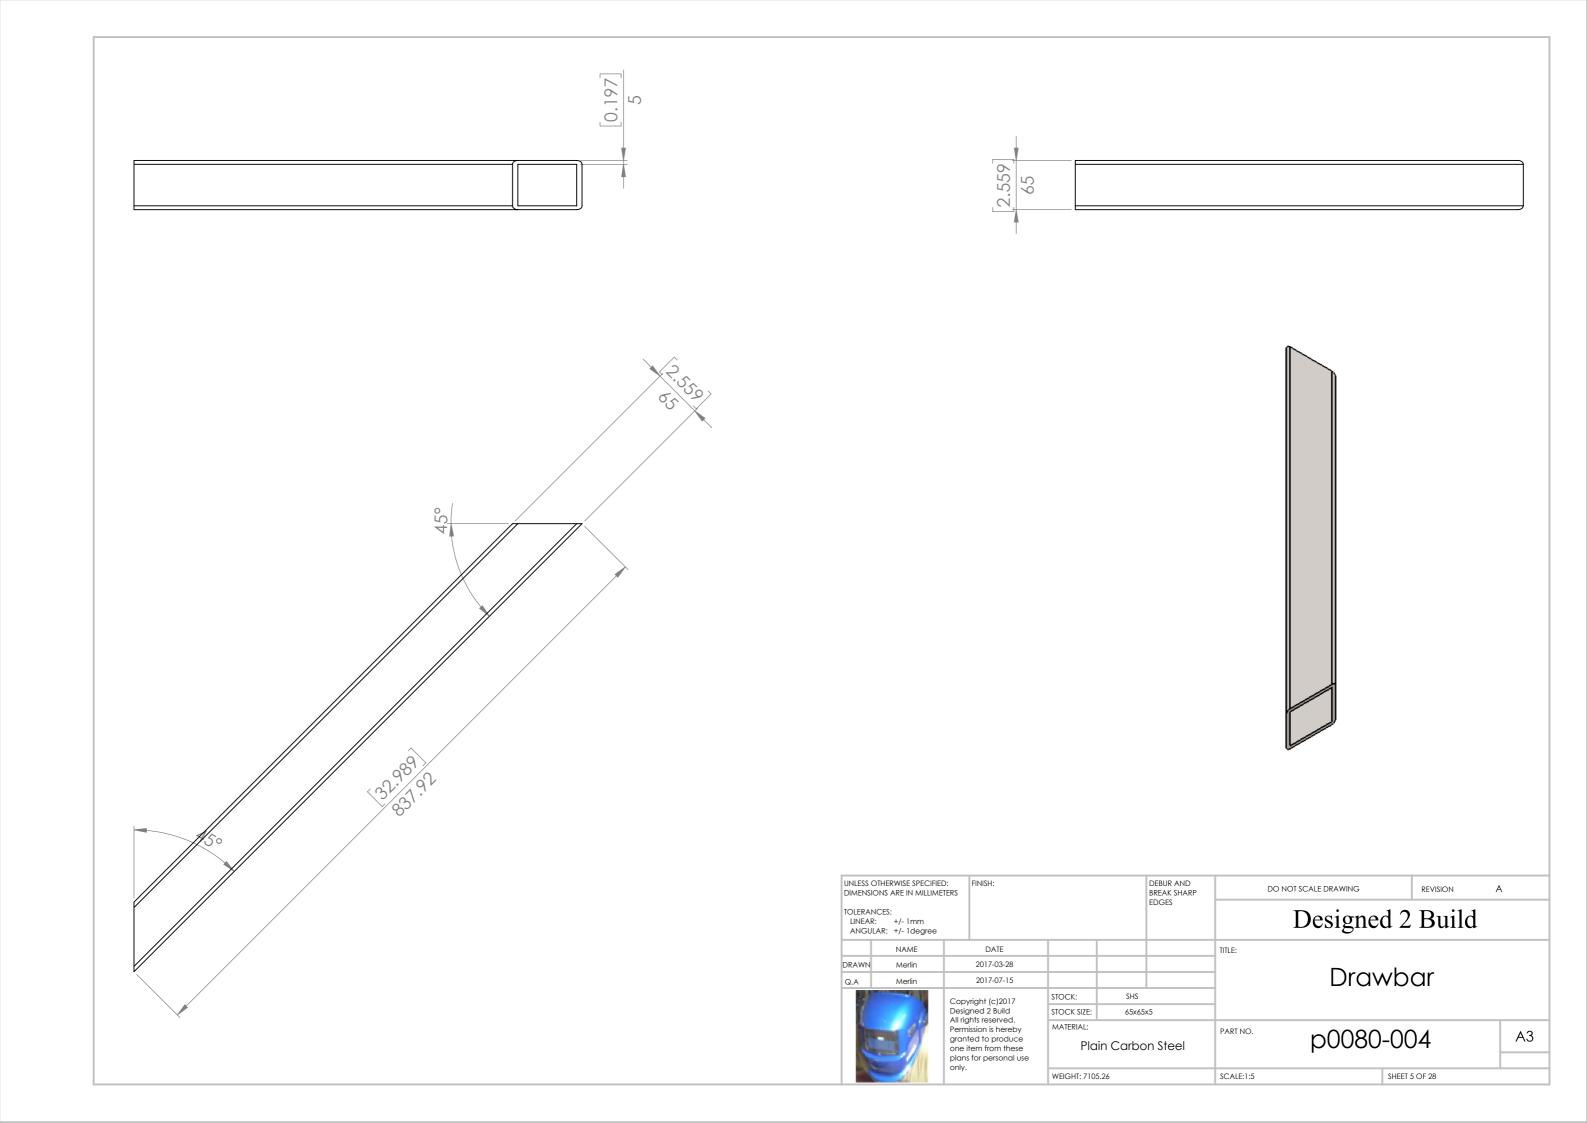

| All rights reserved. Permission is hereby granted to produce one item from these |              | Plain Carbon Steel |                          | part no. p0080-003 |                   | 3         | A3       |   |
|                            |                                          | plans for personal use                                                           |              |                    |                          |                    | •                 |           |          |   |
|                            |                                          | Offiny.                                                                          | WEIGHT: 2298 | 3.15               |                          | SCALE:1:2          |                   | SHEET 4 C | OF 28    |   |









|                           | OTHERWISE SPECIFIE<br>ONS ARE IN MILLIM |                                                                                  |               |                        | DEBUR AND<br>BREAK SHARP | DO                      | NOT SCALE DRAWING | R     | PEVISION | Α |
|---------------------------|-----------------------------------------|----------------------------------------------------------------------------------|---------------|------------------------|--------------------------|-------------------------|-------------------|-------|----------|---|
| TOLERAN<br>LINEAR<br>ANGU |                                         |                                                                                  |               |                        | EDGES