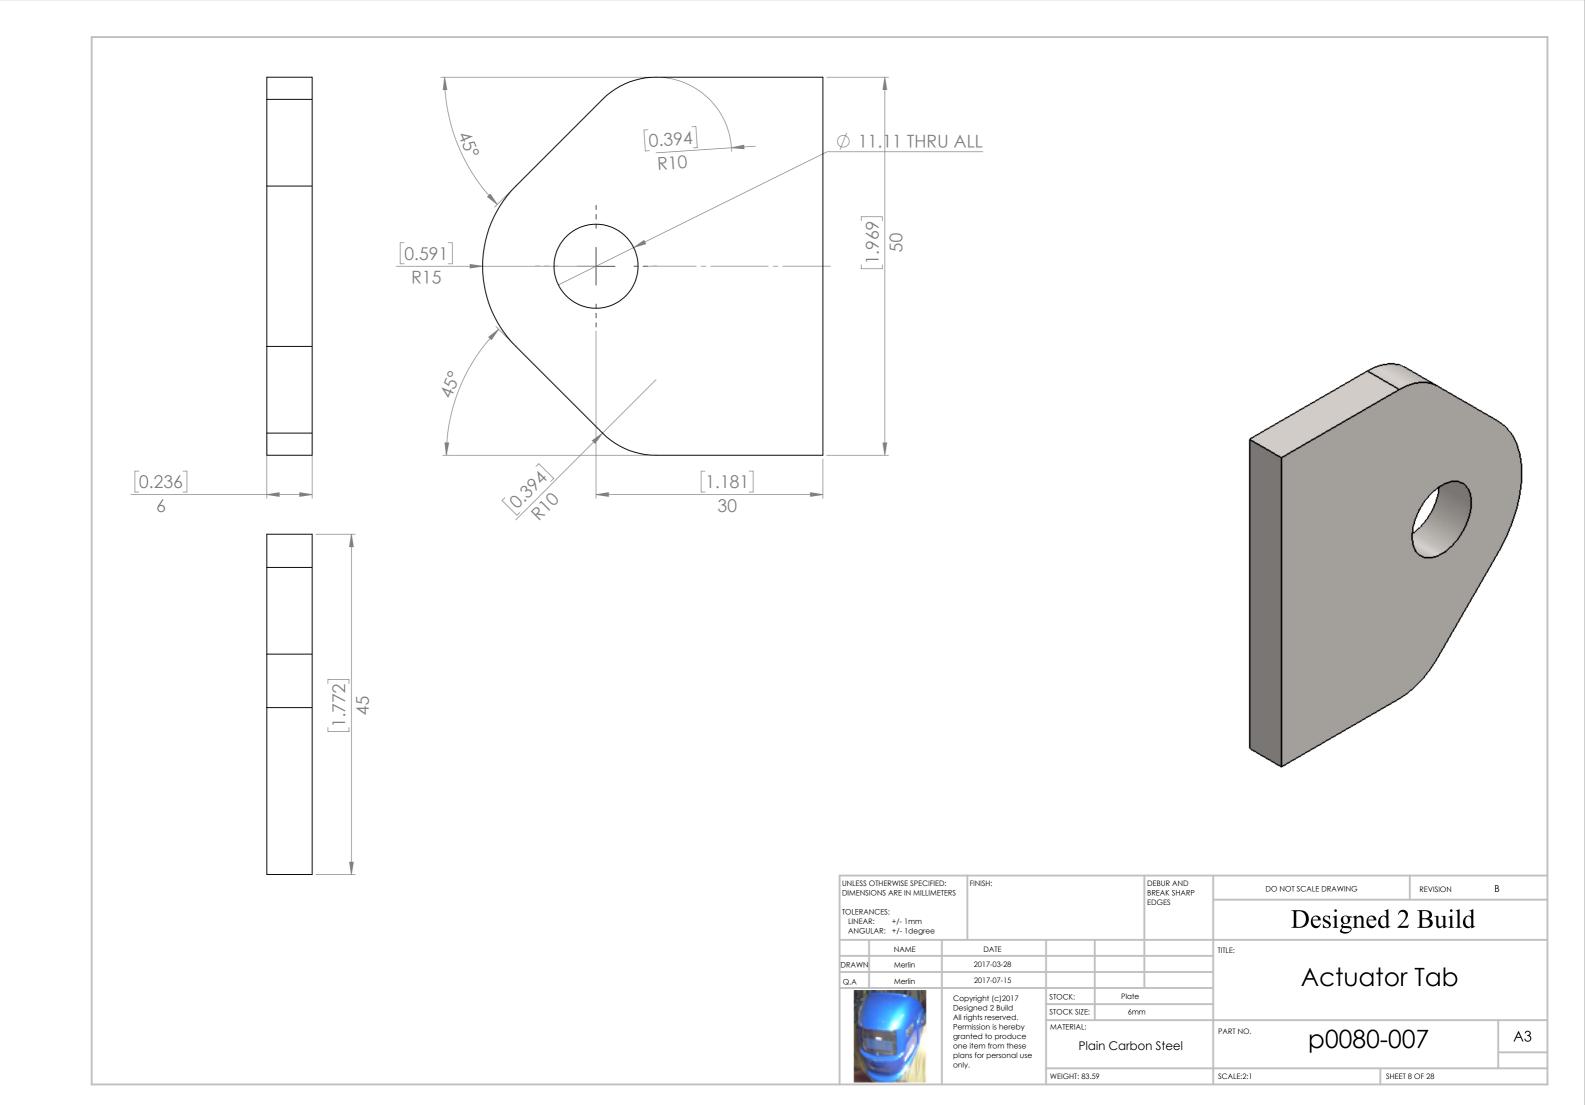

| Designed 2 Build                                                                                        | STOCK SIZE:  | 6mr      | n                        |            | 1                 |               |    |
|                            |                                         | All rights reserved. Permission is hereby granted to produce one item from these plans for personal use | MATERIAL:    | in Carbo | on Steel                 | PART NO.   | p0080             | -006          | A3 |
| - 8                        |                                         | only.                                                                                                   | WEIGHT: 187. | 50       |                          | SCALE:1:1  |                   | SHEET 7 OF 28 |    |













|                           | OTHERWISE SPECIFIEI<br>ONS ARE IN MILLIME |                                                                                                         |              |           | DEBUR AND<br>BREAK SHARP | DC          | NOT SCALE DRAWING | REVISION       | Α  |
|---------------------------|-------------------------------------------|---------------------------------------------------------------------------------------------------------|--------------|-----------|--------------------------|-------------|-------------------|----------------|----|
| TOLERAN<br>LINEAR<br>ANGU |                                           |                                                                                                         |              |           | E