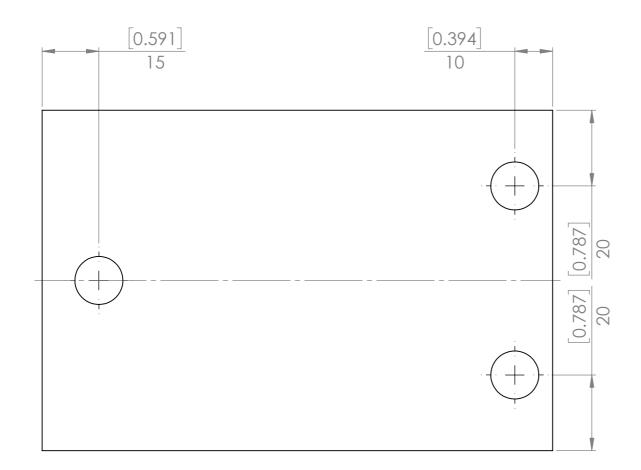

| Designed 2 Build                                                                                        | STOCK SIZE:  | 6mr      | n                        |            | 1                 |               |    |
|                            |                                         | All rights reserved. Permission is hereby granted to produce one item from these plans for personal use | MATERIAL:    | in Carbo | on Steel                 | PART NO.   | p0080             | -006          | A3 |
| - 8                        |                                         | only.                                                                                                   | WEIGHT: 187. | 50       |                          | SCALE:1:1  |                   | SHEET 7 OF 28 |    |













|                           | OTHERWISE SPECIFIEI<br>ONS ARE IN MILLIME |                                                                                                         |              |           | DEBUR AND<br>BREAK SHARP | DC          | NOT SCALE DRAWING | REVISION       | Α  |
|---------------------------|-------------------------------------------|---------------------------------------------------------------------------------------------------------|--------------|-----------|--------------------------|-------------|-------------------|----------------|----|
| TOLERAN<br>LINEAR<br>ANGU |                                           |                                                                                                         |              |           | EDGES