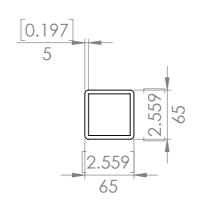

|                             | OTHERWISE SPECIFIE<br>DNS ARE IN MILLIM |                                                                   |               |         | DEBUR AND<br>BREAK SHARP | DO                      | NOT SCALE DRAWING | REVISION  | A  |
|-----------------------------|-----------------------------------------|-------------------------------------------------------------------|---------------|---------|--------------------------|-------------------------|-------------------|-----------|----|
| TOLERAN<br>LINEAR:<br>ANGUL |                                         |                                                                   |               |         | EDGES                    |                         | Designed          | d 2 Build |    |
|                             | NAME                                    | DATE                                                              |               |         |                          | TITLE:                  |                   |           |    |
| DRAWN                       | Merlin                                  | 2017-03-28                                                        |               |         |                          | <b>0.</b> 1             |                   |           |    |
| Q.A                         | Merlin                                  | 2017-07-15                                                        |               |         |                          |                         | Side m            | ember     |    |
| 100                         | -                                       | Copyright (c)2017                                                 | STOCK:        | SHS     |                          |                         |                   |           |    |
| 1                           |                                         | Designed 2 Build All rights reserved.                             | STOCK SIZE:   | 65x65   | ix5                      |                         |                   |           |    |
| = 97                        |                                         | Permission is hereby<br>granted to produce<br>one item from these | MATERIAL:     | n Carbo | on Steel                 | PART NO.                | p0080-002         |           | A3 |
|                             |                                         | plans for personal use only.                                      |               |         |                          | '                       |                   |           |    |
|                             |                                         |                                                                   | WEIGHT: 1999. | .39     |                          | SCALE:1:2 SHEET 3 OF 28 |                   |           |    |