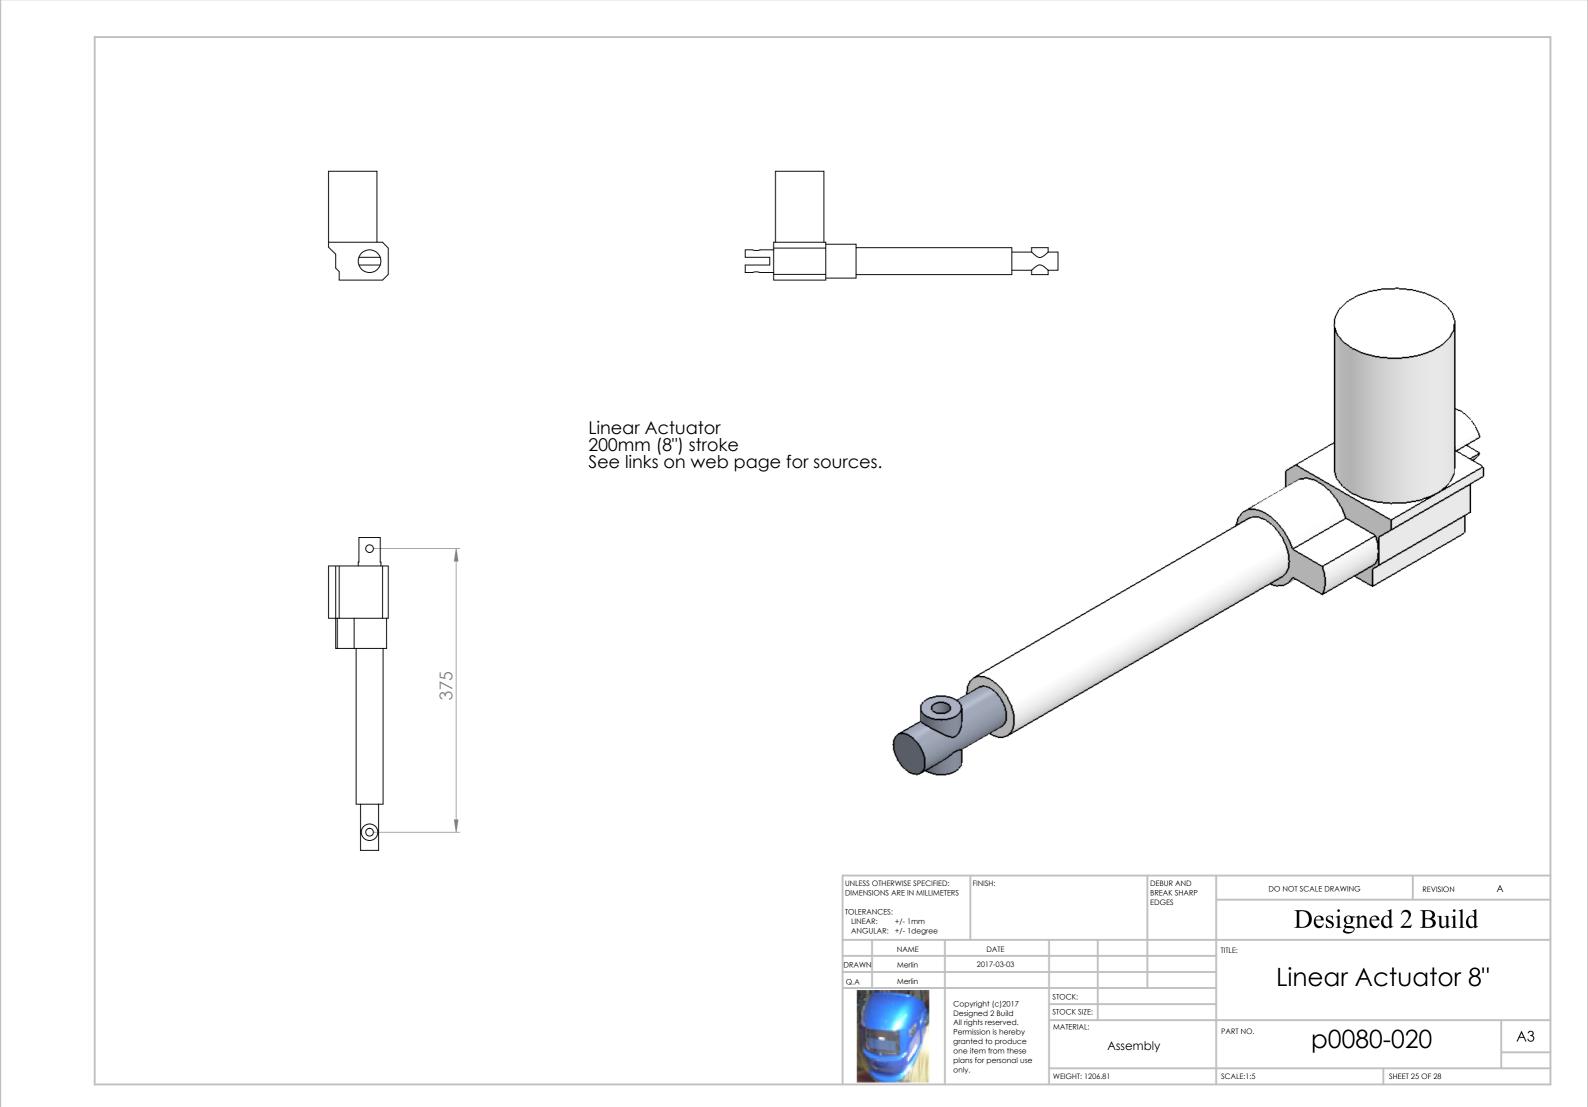

|                     |                                                                                  |                    | STOCK SIZE: |                          |    |           |           |                |    |
|                                                        |                     | All rights reserved. Permission is hereby granted to produce one item from these |                    | MATERIAL:   |                          |    | PART NO.  | p0080-019 |                | А3 |
|                                                        |                     | only.                                                                            | s for personal use | WEIGHT:     |                          |    | SCALE:1:5 |           | SHEET 24 OF 28 |    |











|                            | OTHERWISE SPECIFIED |                                                                                                         | FINISH:    |             |  | DEBUR AND<br>BREAK SHARP | DO             | NOT SCALE DRAWING | REVISION       | Α |  |
|----------------------------|---------------------|---------------------------------------------------------------------------------------------------------|------------|-------------|--|--------------------------|----------------|-------------------|----------------|---|--|
| TOLERAN<br>LINEAR<br>ANGUL |                     |                                                                                                         |            |             |  | EDGES                    | Design & Build |