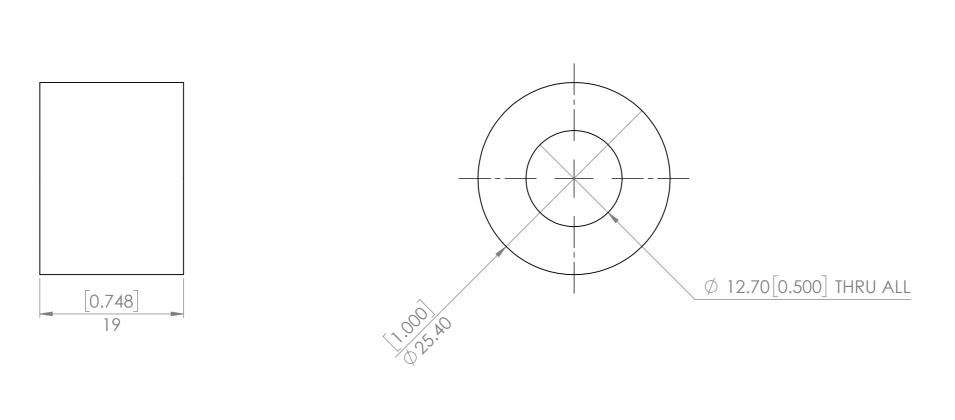

| UNLESS OTHERWISE SPECIFIED: FINISH: DIMENSIONS ARE IN MILLIMETERS |        |                                                                                                         |              | DEBUR AND<br>BREAK SHARP     | DO    | NOT SCALE DRAWING | REVISION       | Α        |    |    |
|-------------------------------------------------------------------|--------|---------------------------------------------------------------------------------------------------------|--------------|------------------------------|-------|-------------------|----------------|----------|----|----|
| TOLERANC<br>LINEAR:<br>ANGULA                                     |        |                                                                                                         |              |                              | EDGES |                   | Designed       | d 2 Buil | ld |    |
|                                                                   | NAME   | DATE                                                                                                    |              |                              |       | TITLE:            |                |          |    |    |
| DRAWN                                                             | Merlin | 2017-03-29                                                                                              |              |                              |       | Bush              |                |          |    |    |
| Q.A                                                               | Merlin | 2017-07-15                                                                                              |              |                              |       |                   |                |          |    |    |
|                                                                   |        | Copyright (c)2017                                                                                       | STOCK:       | Rod                          |       |                   |                |          |    |    |
| 1                                                                 |        | Designed 2 Build                                                                                        | STOCK SIZE:  | 1"                           |       |                   |                |          |    |    |
| E                                                                 |        | All rights reserved. Permission is hereby granted to produce one item from these plans for personal use |              | MATERIAL: Plain Carbon Steel |       |                   | p0080-017      |          |    | А3 |
|                                                                   |        | only.                                                                                                   | WEIGHT: 56.3 | 32                           |       | SCALE:2:1         | SHEET 22 OF 28 |          |    |    |