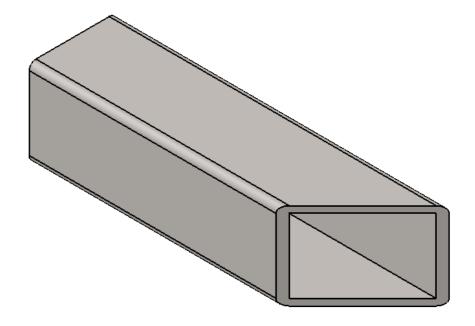

|                             | OTHERWISE SPECIFIE<br>DNS ARE IN MILLIM |                                                                   |               |         | DEBUR AND<br>BREAK SHARP | DO                      | NOT SCALE DRAWING | REVISION  | A  |
|-----------------------------|-----------------------------------------|-------------------------------------------------------------------|---------------|---------|--------------------------|-------------------------|-------------------|-----------|----|
| TOLERAN<br>LINEAR:<br>ANGUL |                                         |                                                                   |               |         | EDGES                    |                         | Designed          | d 2 Build |    |
|                             | NAME                                    | DATE                                                              |               |         |                          | TITLE:                  |                   |           |    |
| DRAWN                       | Merlin                                  | 2017-03-28                                                        |               |         |                          | <b>0.</b> 1             |                   |           |    |
| Q.A                         | Merlin                                  | 2017-07-15                                                        |               |         |                          |                         | Side m            | ember     |    |
| 100                         | -                                       | Copyright (c)2017                                                 | STOCK:        | SHS     |                          |                         |                   |           |    |
| 1                           |                                         | Designed 2 Build All rights reserved.                             | STOCK SIZE:   | 65x65   | ix5                      |                         |                   |           |    |
| = 97                        |                                         | Permission is hereby<br>granted to produce<br>one item from these | MATERIAL:     | n Carbo | on Steel                 | PART NO.                | p0080-002         |           | A3 |
|                             |                                         | plans for personal use only.                                      |               |         |                          | '                       |                   |           |    |
|                             |                                         |                                                                   | WEIGHT: 1999. | .39     |                          | SCALE:1:2 SHEET 3 OF 28 |                   |           |    |