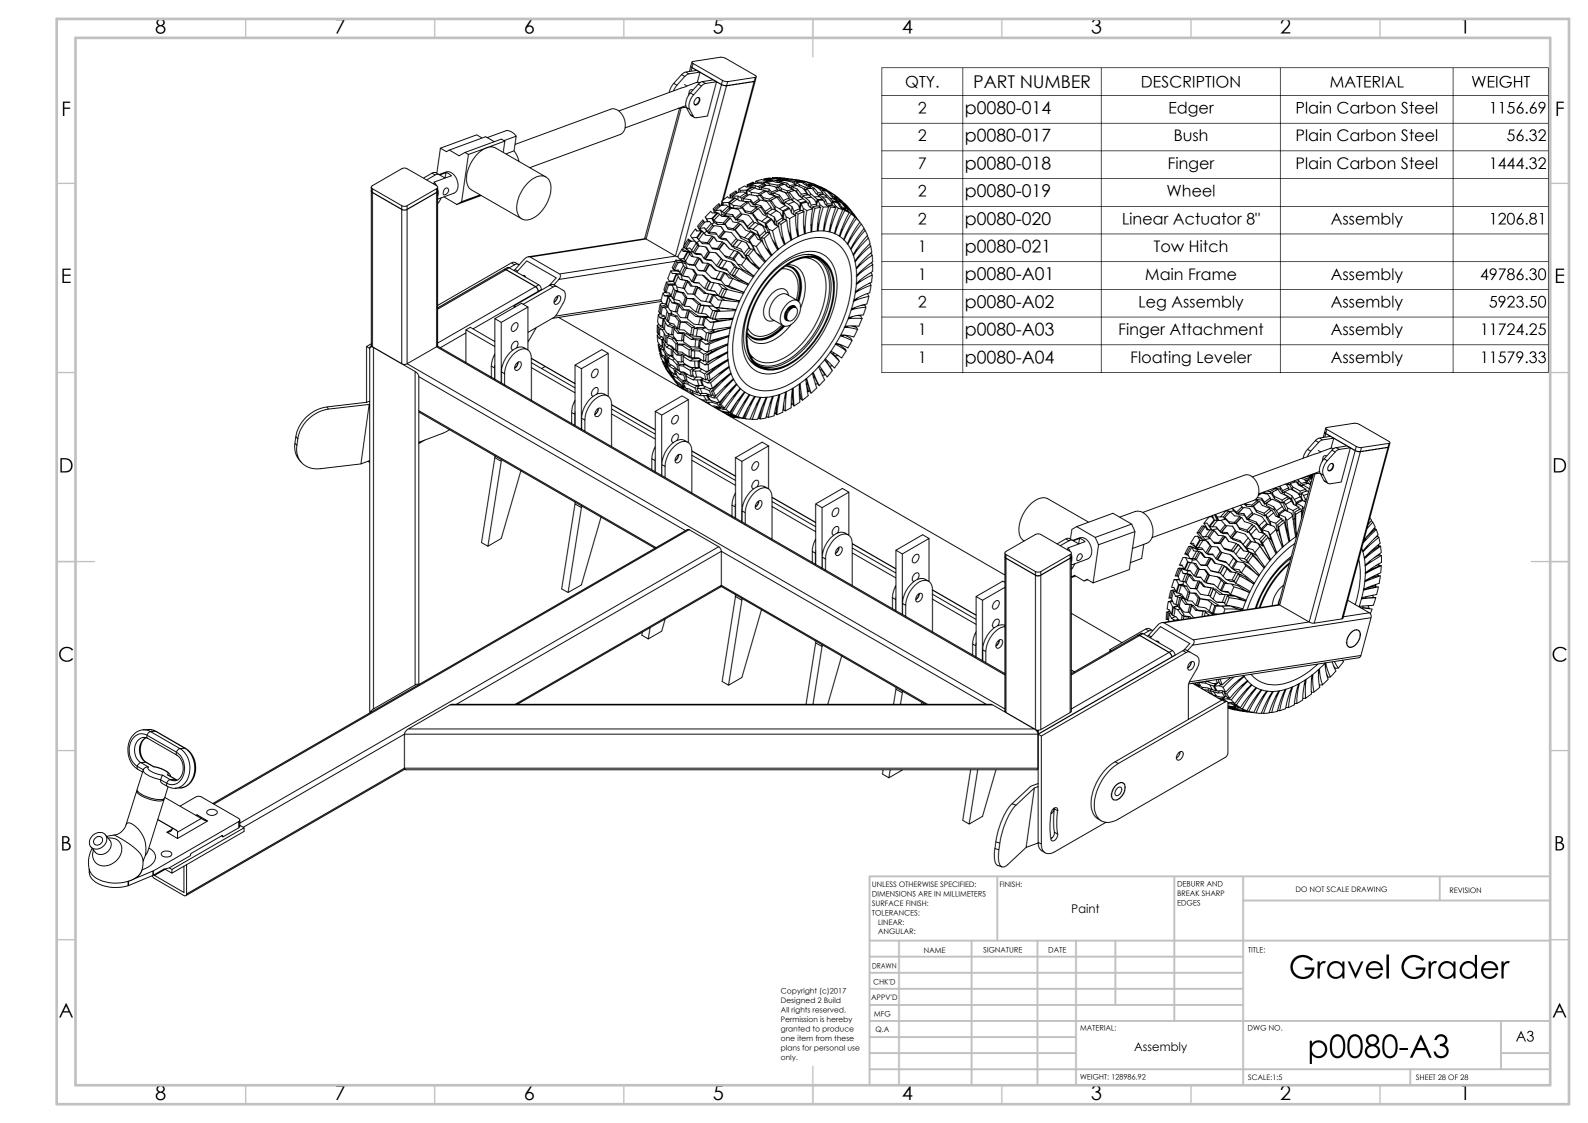

| ا بع | I AKI NOMBLK | DESCRIPTION    | INVITERIAL         | WLIOIII  |
|------|--------------|----------------|--------------------|----------|
| 1    | p0080-001    | Crossmember    | Plain Carbon Steel | 10893.38 |
| 2    | p0080-002    | Side member    | Plain Carbon Steel | 1999.39  |
| 2    | p0080-003    | Post           | Plain Carbon Steel | 2298.15  |
| 2    | p0080-004    | Drawbar        | Plain Carbon Steel | 7105.26  |
| 4    | p0080-005    | SHS Cap        | Plain Carbon Steel | 196.73   |
| 2    | p0080-006    | General Tab    | Plain Carbon Steel | 187.50   |
| 2    | p0080-007    | Actuator Tab   | Plain Carbon Steel | 83.59    |
| 2    | p0080-008    | Side Plate     | Plain Carbon Steel | 2507.40  |
| 1    | p0080-009    | Hitch Plate    | Plain Carbon Steel | 550.83   |
| 1    | p0080-022    | Centre Drawbar | Plain Carbon Steel | 9192.61  |

| QTY. | PART NUMBER | DESCRIPTION  | MATERIAL           | WEIGHT  |
|------|-------------|--------------|--------------------|---------|
| 1    | p0080-003   | Post         | Plain Carbon Steel | 2298.15 |
| 1    | p0080-005   | SHS Cap      | Plain Carbon Steel | 196.73  |
| 2    | p0080-007   | Actuator Tab | Plain Carbon Steel | 83.59   |
| 1    | p0080-010   | Leg          | Plain Carbon Steel | 3261.45 |

| QTY. | PART NUMBER | DESCRIPTION       | MATERIAL           | WEIGHT  |
|------|-------------|-------------------|--------------------|---------|
| 14   | p0080-012   | Finger Mount      | Plain Carbon Steel | 227.22  |
| 1    | p0080-013   | Angle Crossmember | Plain Carbon Steel | 8543.21 |

| QTY. | PART NUMBER | DESCRIPTION | MATERIAL           | WEIGHT  |
|------|-------------|-------------|--------------------|---------|
| 2    | p0080-015   | Leveler Arm | Plain Carbon Steel | 982.18  |
| 1    | p0080-016   | Leveler Bar | Plain Carbon Steel | 9614.97 |

Diameter 330mm (13")
I used a pair of wheels that are usually sold for wheelbarrows.
The important thing is that they are a large enough diameter to allow the raising of the fingers and small enough to allow the fingers to be lowered into the gravel.