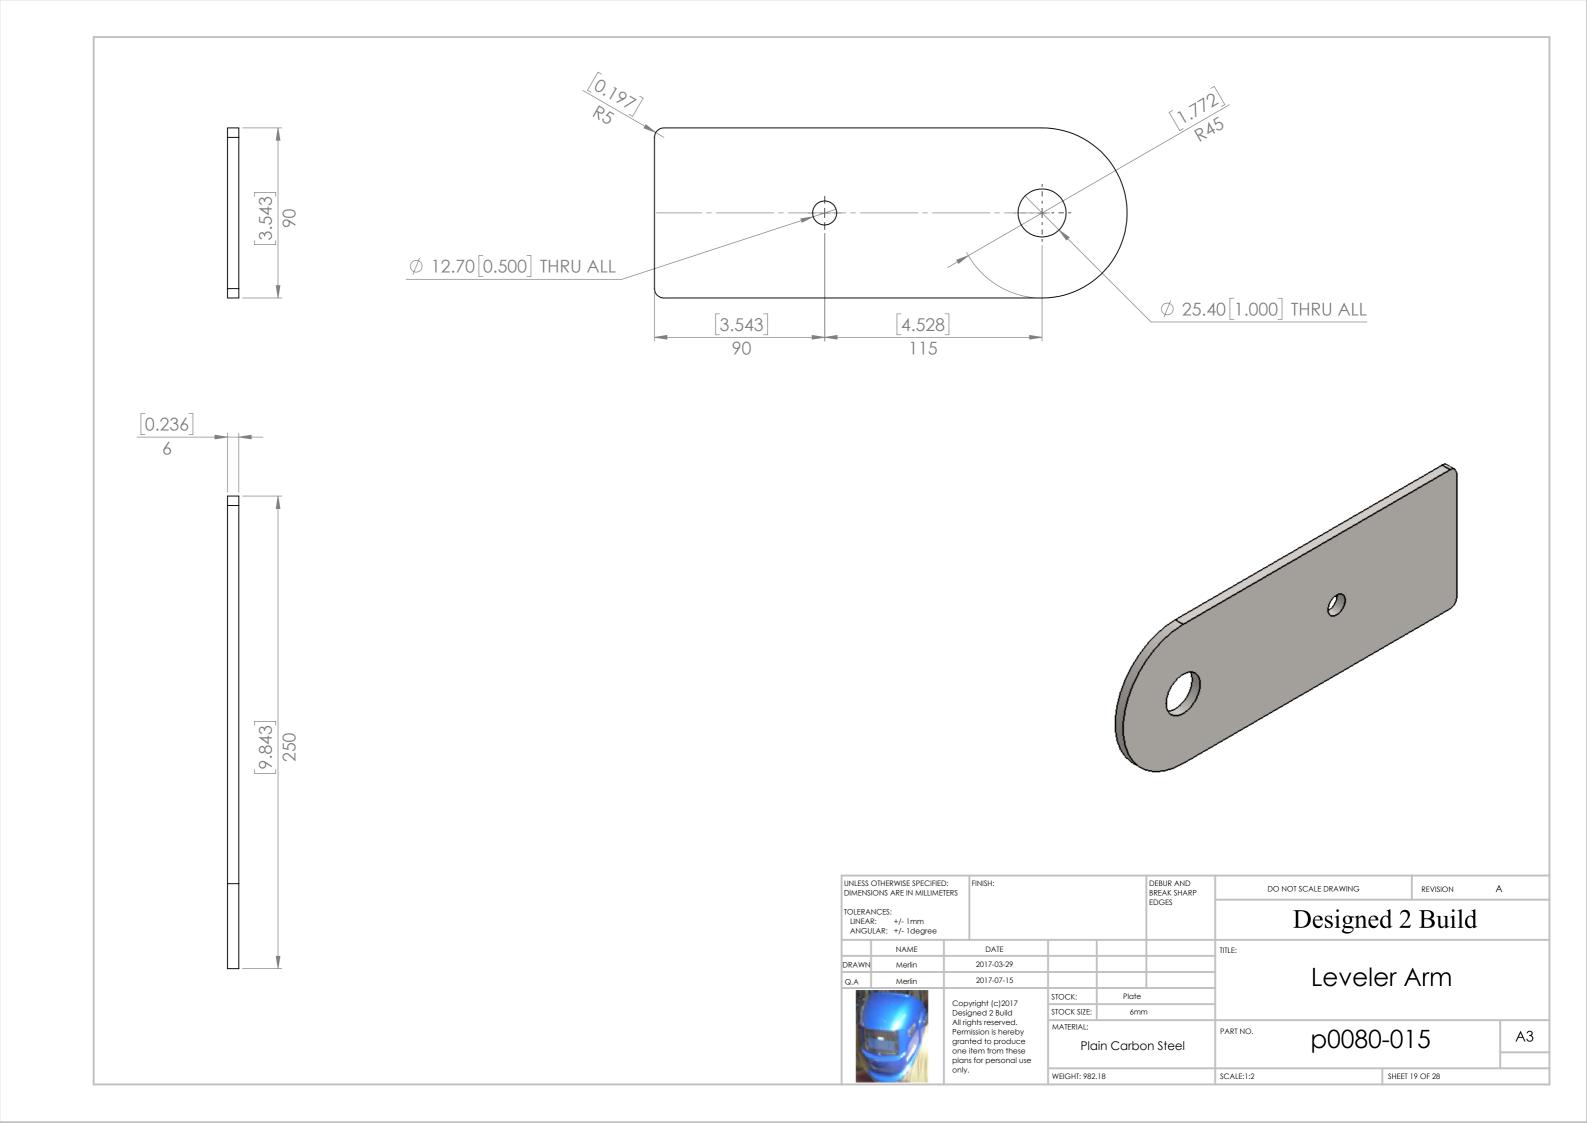

| QTY. | PART NUMBER | DESCRIPTION | MATERIAL           | WEIGHT  |
|------|-------------|-------------|--------------------|---------|
| 2    | p0080-015   | Leveler Arm | Plain Carbon Steel | 982.18  |
| 1    | p0080-016   | Leveler Bar | Plain Carbon Steel | 9614.97 |