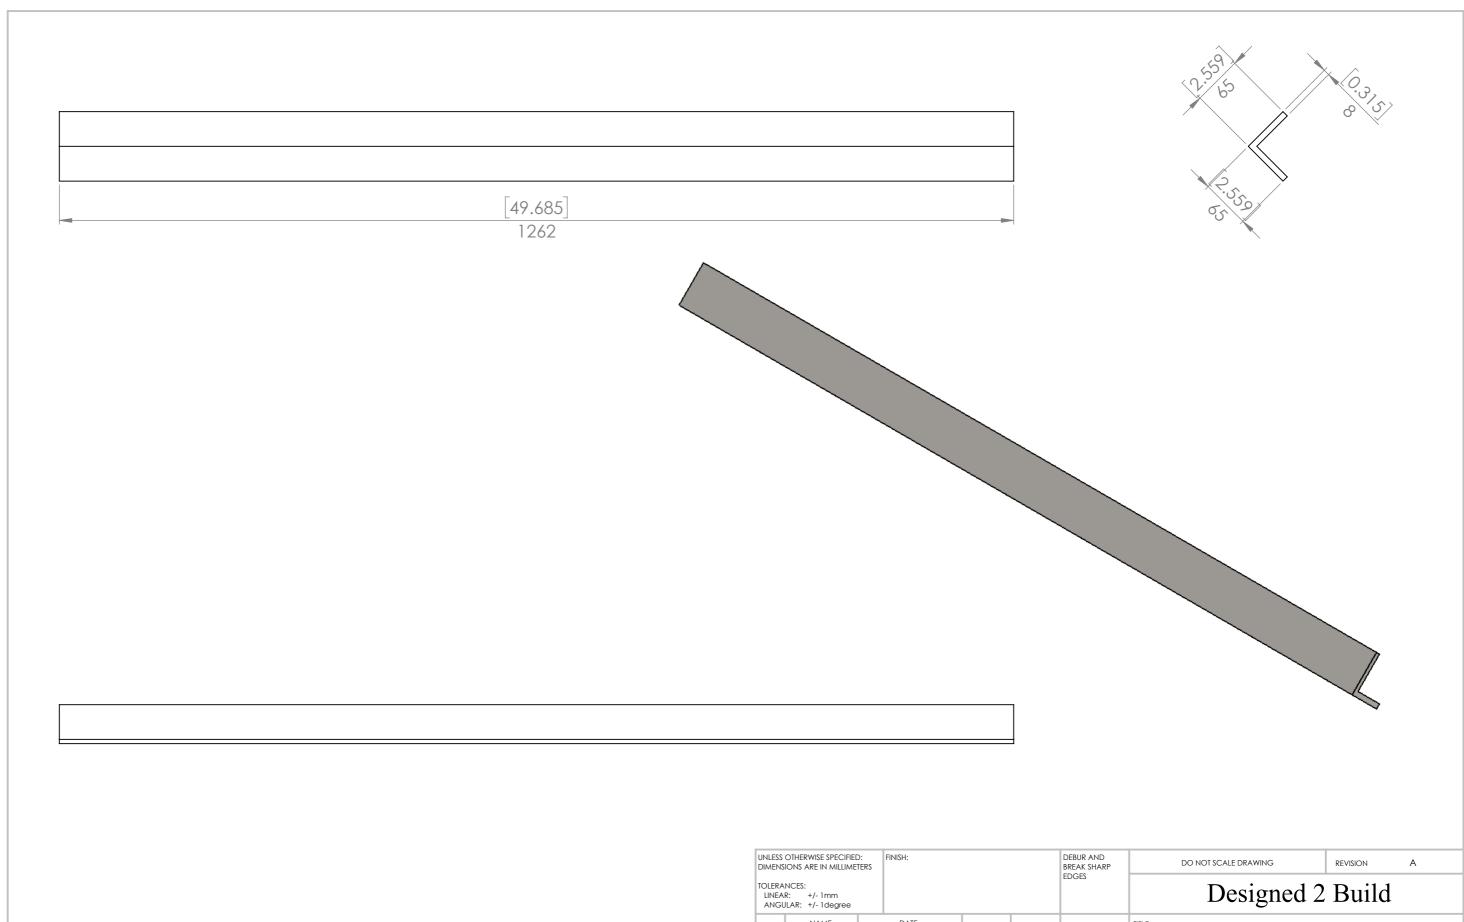

|                             | OTHERWISE SPECIFIE<br>DNS ARE IN MILLIM |                                                                   |               |         | DEBUR AND<br>BREAK SHARP | DO                      | NOT SCALE DRAWING | REVISION  | A  |
|-----------------------------|-----------------------------------------|-------------------------------------------------------------------|---------------|---------|--------------------------|-------------------------|-------------------|-----------|----|
| TOLERAN<br>LINEAR:<br>ANGUL |                                         |                                                                   |               |         | EDGES                    |                         | Designed          | d 2 Build |    |
|                             | NAME                                    | DATE                                                              |               |         |                          | TITLE:                  |                   |           |    |
| DRAWN                       | Merlin                                  | 2017-03-28                                                        |               |         |                          | <b>0.</b> 1             |                   |           |    |
| Q.A                         | Merlin                                  | 2017-07-15                                                        |               |         |                          |                         | Side m            | ember     |    |
| 100                         | -                                       | Copyright (c)2017                                                 | STOCK:        | SHS     |                          |                         |                   |           |    |
| 1                           |                                         | Designed 2 Build All rights reserved.                             | STOCK SIZE:   | 65x65   | ix5                      |                         |                   |           |    |
| = 97                        |                                         | Permission is hereby<br>granted to produce<br>one item from these | MATERIAL:     | n Carbo | on Steel                 | PART NO.                | p0080-002         |           | A3 |
|                             |                                         | plans for personal use only.                                      |               |         |                          | '                       |                   |           |    |
|                             |                                         |                                                                   | WEIGHT: 1999. | .39     |                          | SCALE:1:2 SHEET 3 OF 28 |                   |           |    |