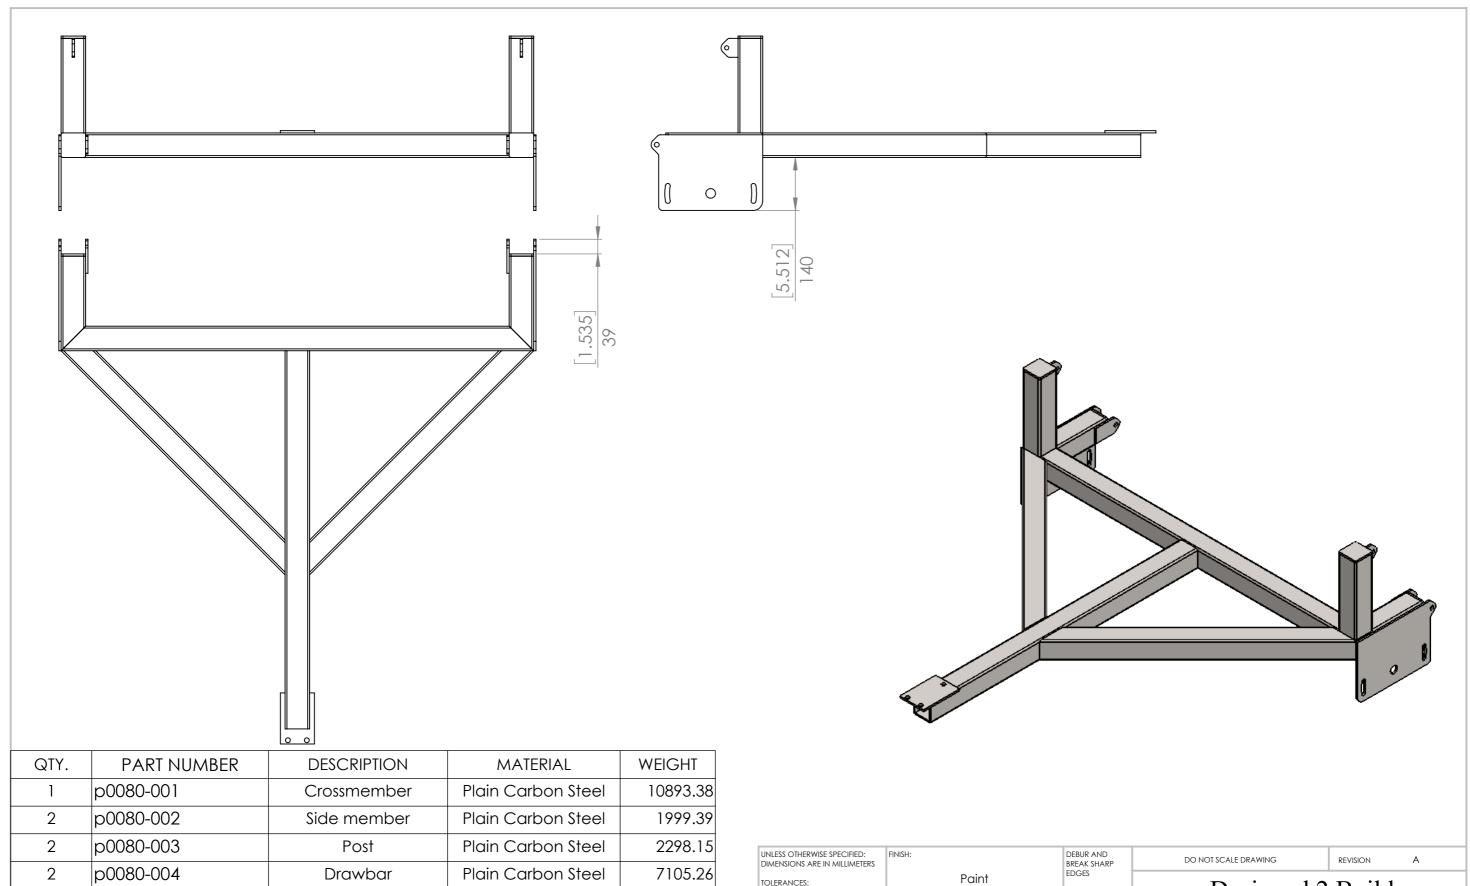

| ا بع | I AKI NOMBLK | DESCRIPTION    | INVITERIAL         | WLIOIII  |
|------|--------------|----------------|--------------------|----------|
| 1    | p0080-001    | Crossmember    | Plain Carbon Steel | 10893.38 |
| 2    | p0080-002    | Side member    | Plain Carbon Steel | 1999.39  |
| 2    | p0080-003    | Post           | Plain Carbon Steel | 2298.15  |
| 2    | p0080-004    | Drawbar        | Plain Carbon Steel | 7105.26  |
| 4    | p0080-005    | SHS Cap        | Plain Carbon Steel | 196.73   |
| 2    | p0080-006    | General Tab    | Plain Carbon Steel | 187.50   |
| 2    | p0080-007    | Actuator Tab   | Plain Carbon Steel | 83.59    |
| 2    | p0080-008    | Side Plate     | Plain Carbon Steel | 2507.40  |
| 1    | p0080-009    | Hitch Plate    | Plain Carbon Steel | 550.83   |
| 1    | p0080-022    | Centre Drawbar | Plain Carbon Steel | 9192.61  |

|         | NLESS OTHERWISE SPECIFIED: FINISH: IMENSIONS ARE IN MILLIMETERS  DIEPANCES: | FINISH:                                          |                                                                           |             | DEBUR AND<br>BREAK SHARP | 1 OD  | NOT SCALE DRAWING  | REVISION          | Α    |                |
|---------|-----------------------------------------------------------------------------|--------------------------------------------------|---------------------------------------------------------------------------|-------------|--------------------------|-------|--------------------|-------------------|------|----------------|
| LINEAR: | TOLERANCES: LINEAR: +/- 1mm ANGULAR: +/- 1degree                            |                                                  |                                                                           | Paint       |                          | EDGES | Designed 2 Build   |                   |      |                |
|         | NAME                                                                        |                                                  | DATE                                                                      |             |                          |       | TITLE:             |                   |      |                |
| DRAWN   | Merlin                                                                      |                                                  | 2017-03-28                                                                |             |                          |       |                    |                   |      |                |
| Q.A     | Merlin                                                                      |                                                  | 2017-07-15                                                                |             |                          |       |                    | <del>-</del> rame |      |                |
|         |                                                                             | Copy                                             | yright (c)2017                                                            | STOCK:      |                          |       |                    |                   |      |                |
| - (     |                                                                             | Desig                                            | gned 2 Build                                                              | STOCK SIZE: |                          |       |                    |                   |      |                |
|         | Al Pe                                                                       | Perm<br>gran<br>one                              | ghts reserved.<br>nission is hereby<br>ited to produce<br>item from these | MATERIAL:   | Assem                    | bly   | part NO. p0080-A01 |                   | -A01 | A3             |
|         |                                                                             | one item from these plans for personal use only. |                                                                           |             | WEIGHT: 497              | 86.30 |                    | SCALE:1:10        |      | SHEET 11 OF 28 |