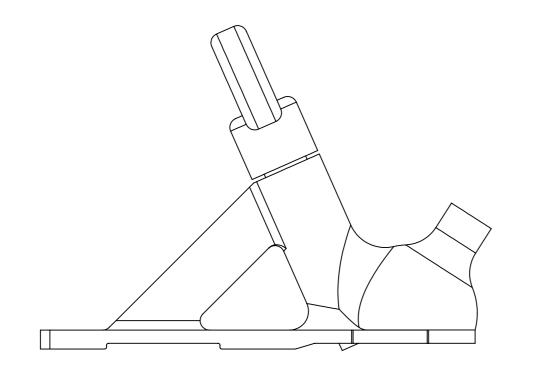

|                     |                                                                                  |                    | STOCK SIZE: |                          |    |           |           |                |    |
|                                                        |                     | All rights reserved. Permission is hereby granted to produce one item from these |                    | MATERIAL:   |                          |    | PART NO.  | p0080-019 |                | А3 |
|                                                        |                     | only.                                                                            | s for personal use | WEIGHT:     |                          |    | SCALE:1:5 |           | SHEET 24 OF 28 |    |











|                            | OTHERWISE SPECIFIED |                                                                                                         | FINISH:    |             |  | DEBUR AND<br>BREAK SHARP | DO             | NOT SCALE DRAWING | REVISION       | Α |  |
|----------------------------|---------------------|---------------------------------------------------------------------------------------------------------|------------|-------------|--|--------------------------|----------------|-------------------|----------------|---|--|
| TOLERAN<br>LINEAR<br>ANGUL |                     |                                                                                                         |            |             |  | EDGES                    | Design & Build |