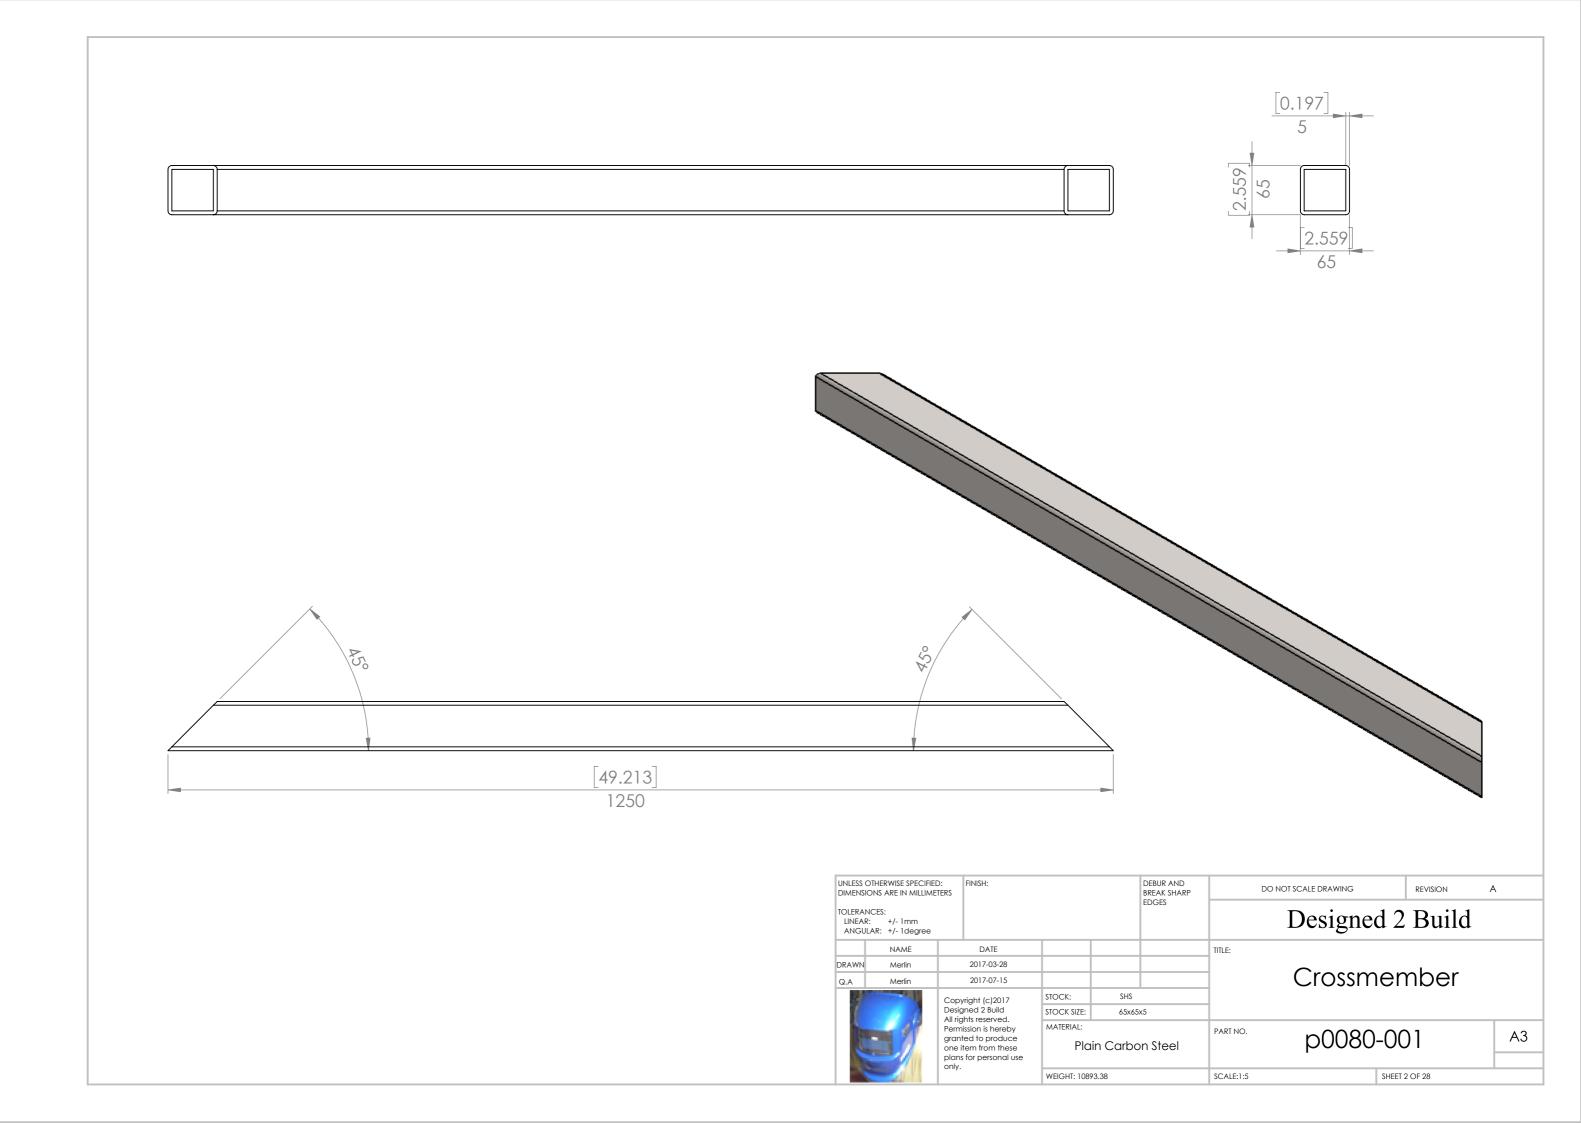

| ا بع | I AKI NOMBLK | DESCRIPTION    | INVITERIAL         | WLIOIII  |
|------|--------------|----------------|--------------------|----------|
| 1    | p0080-001    | Crossmember    | Plain Carbon Steel | 10893.38 |
| 2    | p0080-002    | Side member    | Plain Carbon Steel | 1999.39  |
| 2    | p0080-003    | Post           | Plain Carbon Steel | 2298.15  |
| 2    | p0080-004    | Drawbar        | Plain Carbon Steel | 7105.26  |
| 4    | p0080-005    | SHS Cap        | Plain Carbon Steel | 196.73   |
| 2    | p0080-006    | General Tab    | Plain Carbon Steel | 187.50   |
| 2    | p0080-007    | Actuator Tab   | Plain Carbon Steel | 83.59    |
| 2    | p0080-008    | Side Plate     | Plain Carbon Steel | 2507.40  |
| 1    | p0080-009    | Hitch Plate    | Plain Carbon Steel | 550.83   |
| 1    | p0080-022    | Centre Drawbar | Plain Carbon Steel | 9192.61  |